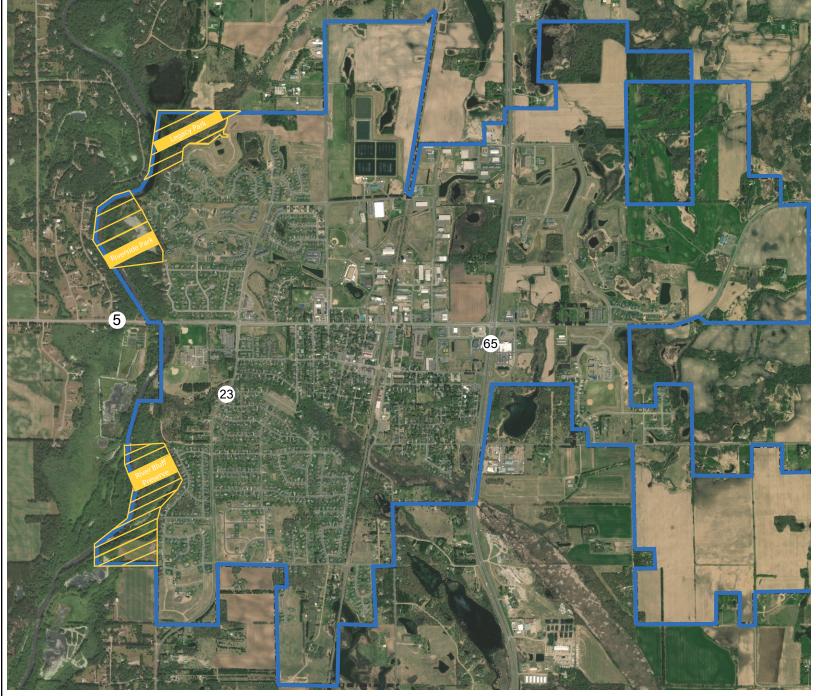

LEGEND

City Limits

Protected Zone\*

\* Metal detectors and target recovery techniques are not allowed in protected zones.

Disclaimer:

This drawing is neither a legally recorded map nor a survey and is not intended to be used as one. This drawing is a compilation of records, information, and data located in various city, county, and state offices, and other sources affecting the area shown, and is to be used for reference purposes only. The City of Isanti is not resonnshibe for any inaccuracies herein contained.