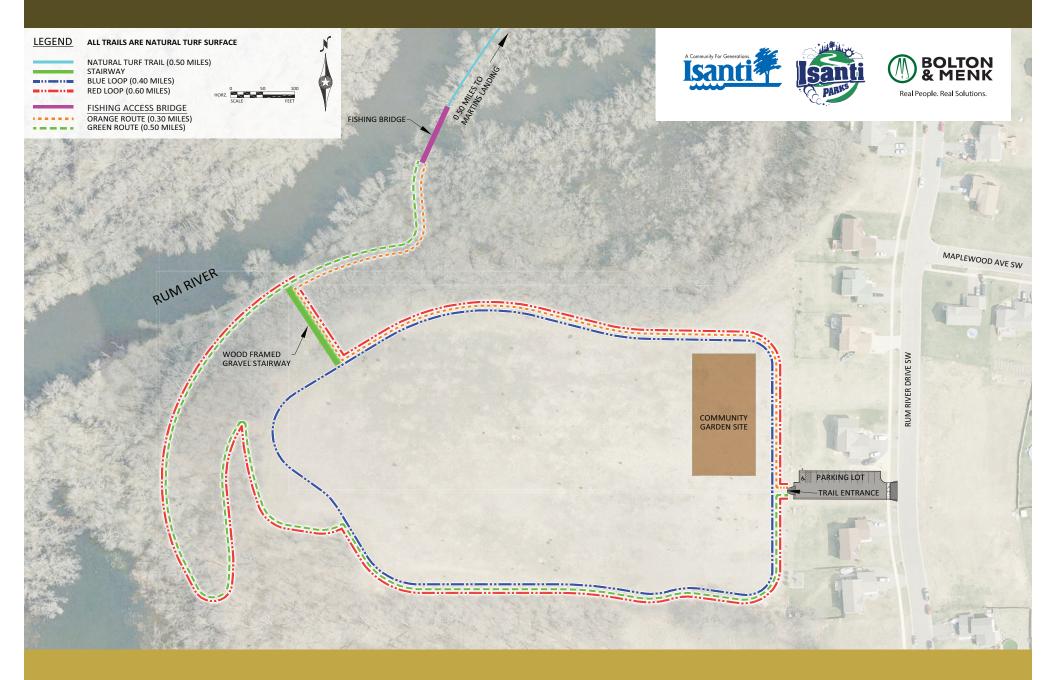

### RIVER BLUFF RESERVE

River Bluff Preserve spans 38 acres on the east bank of the Rum River and encompasses a variety of habitats including open prairie, woodlands, and wetlands. The natural-surface trails at River Bluff Preserve provide access to undeveloped nature close to home. Recreational opportunities within the park include hiking the trails, which connect to Martin's Landing to the north, fishing from a dock, and plenty of space to relax and enjoy the benefits of the outdoors. River Bluff Preserve is also home to the Isanti Community Garden where community members come together each growing season to grow a huge variety of flowers, herbs, vegetables, and more. This park provides educational opportunities through partnerships with local schools, giving students valuable hands-on experience. River Bluff Preserve will be an invaluable asset for the community for generations to come.