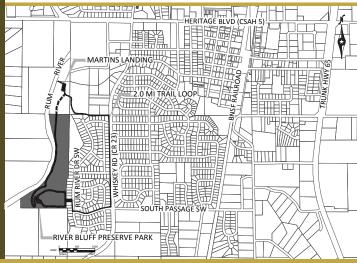

### RIVER BLUFF RESERVE

River Bluff Preserve spans 38 acres on the east bank of the Rum River and encompasses a variety of habitats including open prairie, woodlands, and wetlands. The natural-surface trails at River Bluff Preserve provide access to undeveloped nature close to home. Recreational opportunities within the park include hiking the trails, which connect to Martin's Landing to the north, fishing from a dock, and plenty of space to relax and enjoy the benefits of the outdoors. River Bluff Preserve is also home to the Isanti Community Garden where community members come together each growing season to grow a huge variety of flowers, herbs, vegetables, and more. This park provides educational opportunities through partnerships with local schools, giving students valuable hands-on experience. River Bluff Preserve will be an invaluable asset for the community for generations to come.