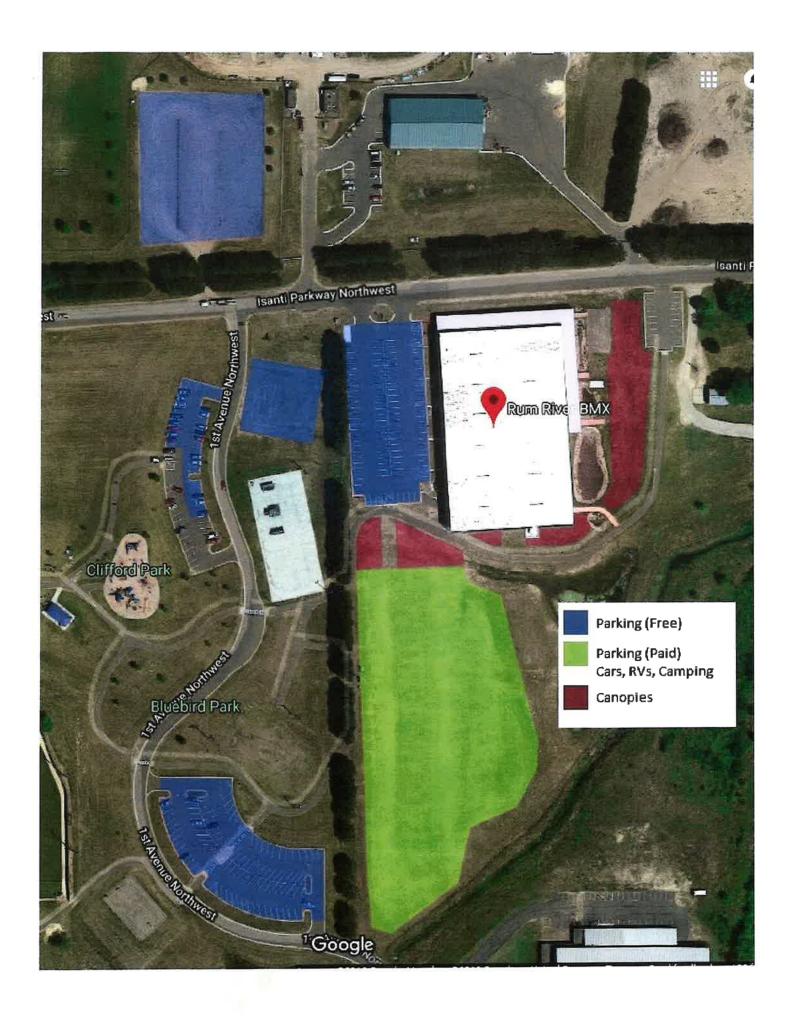

#### **Background:**

Rum River BMX is hosting the Minnesota BMX State Finals August 19-21, 2022. Friday 4:00-9:00pm, Saturday 1:00-6:00pm, and Sunday 9:00am-5:00pm.

No street closures or security needed. The event will be open to the public. An estimated 1,000-1,200 people will be in attendance. Overflow parking will be needed in Bluebird Park and the soccer field lots. No parking signs will be posted in restricted areas. There will be paid camping allowed in the field south of the Isanti Indoor Arena per the agreement between Rum River BMX and the City.

WHEREAS, the applicant will be required to provide additional restrooms for the event; and,

WHEREAS, parking during the event will be restricted to paved surfaces at the Isanti Indoor Arena, Bluebird Park parking lot or Skateboard Park, or Soccer Field parking lot as per the venue agreement with the City of Isanti; and,

2

Proposed Location of the Event (be specific, site map also required):

Isanti Indoor Arena - Grass area to the east may be used for team canopies. Overnight camping Thursday thru Sunday in the grass field to the south of the Isanti Indoor Arena. Fees for overnight camping shall be structured per parking/camping agreement with the city of Isanti.

Estimated Number of People in Attendance (includes staff, participants, and spectators): 1,000-1,200

Parking Impact – Describe in detail:

Parking shall be cantained to the paved surfaces. No parking on grass on the east side of the Isanti Indoor Arena. Overflow may be at Bluebird Park, Skateboard Park parking lots and Soccer field parking lots. Grass area to the south will be for paid autos & RVs per agreement with the City of Isanti.