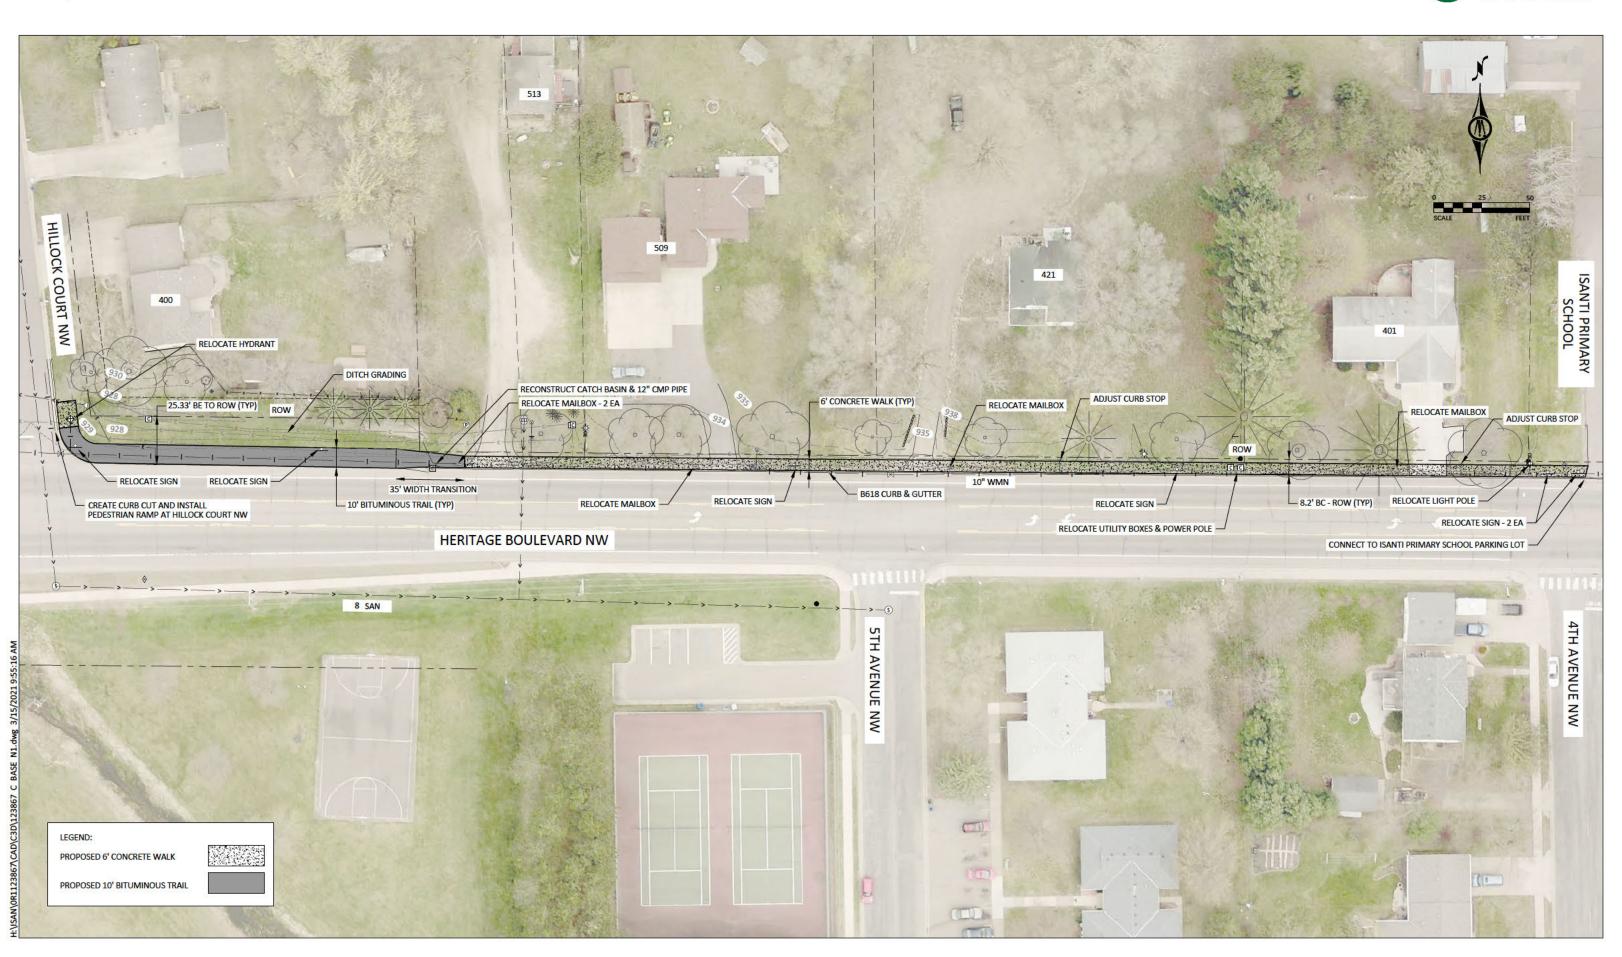

Honorable Mayor Johnson and Members of the City Council:

Six bids were received on June 3, 2021 for the Main Street Reconstruction Project. This project included one base bid for the Main Street reconstruction work and two alternate bids, one for the Heritage Walk Improvements and another for the Eagle Park Improvements. The bids were checked and tabulated and the final results are summarized as follows:

| Bidder                            | Base Bid:<br>Main Street | Alternate 1:<br>Heritage Walk | Alternate 2:<br>Eagle Park | Base Bid +<br>Alternate 1 and 2 |
|-----------------------------------|--------------------------|-------------------------------|----------------------------|---------------------------------|
| North Valley, Inc.                | \$406,786.65             | \$105,790.25                  | \$54,991.63                | \$567,568.53                    |
| Douglas-Kerr<br>Underground, LLC. | \$414,740.77             | \$120,124.75                  | \$45,370.00                | \$580,235.52                    |
| Meyer Contracting                 | \$426,718.37             | \$121,648.58                  | \$55,768.87                | \$604,135.82                    |
| New Look Contracting              | \$441,704.25             | \$110,019.25                  | \$58,497.55                | \$610,221.05                    |
| ASTECH Corp.                      | \$470,067.71             | \$115,773.40                  | \$66,118.45                | \$651,959.56                    |
| Dresel Contracting                | \$472,571.03             | \$127,863.44                  | \$71,794.03                | \$672,228.50                    |
| Engineer's Estimate               | \$467,000.00             | \$97,000.00                   | \$57,000.00                | \$621,000.00                    |

The Main Street assessments are estimated to be reduced approximately 11% based on the low bid received.

The Council may elect to award the Base bid with any combination of the alternates. North Valley, Inc is the low responsible bidder for all combinations of bids with the exception of one scenario. If only Eagle Park is awarded with the Main Street Reconstruction, then Douglas-Kerr Underground would be the low bidder at \$460,110.77.

We recommend award of the base bid with both alternates to North Valley, Inc. in the amount of \$567,568.53.

If you have any questions, please contact me.

Sincerely,

ason W. Cook

Jason W Cook, P.E. City Engineer

**WHEREAS**, the funding for this project is, in part, planned to use State Aid funds, and special assessments following the MS 429 process; and,

**WHEREAS**, The bid documents included Heritage Boulevard Walk as Alternate No 1 and Eagle Park Parking lot as Alternate No 2; and,