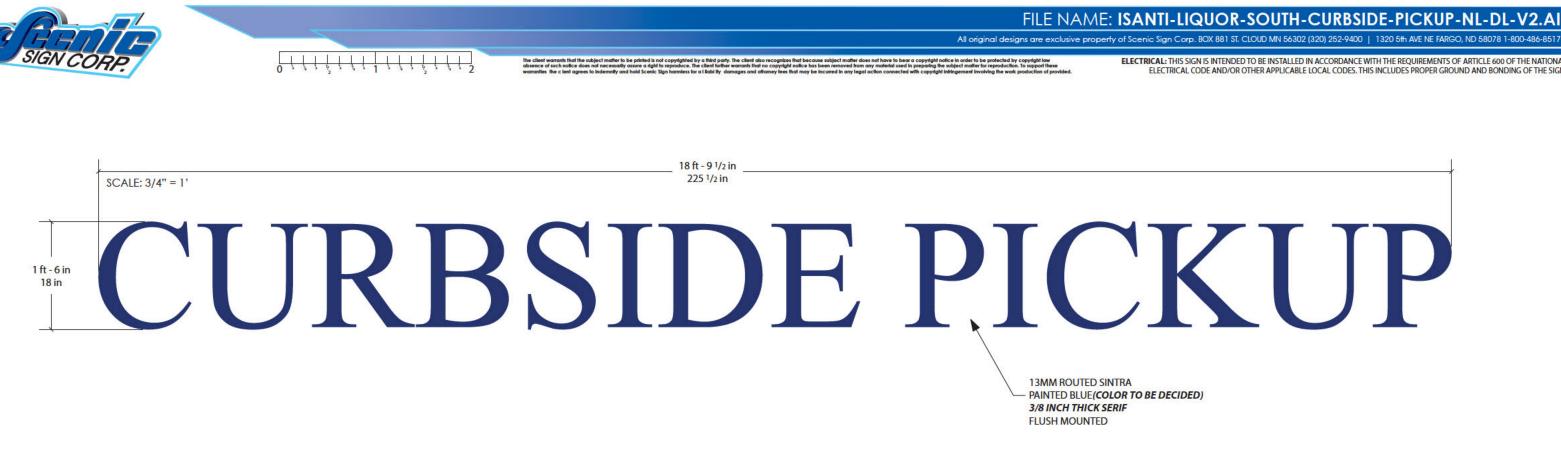

# Memo for Council

| To:      | Mayor Johnson and Members of the City Council                    |
|----------|------------------------------------------------------------------|
| From:    | City Administrator Josi Wood                                     |
| Date:    | June 15, 2021                                                    |
| Subject: | Resolution 2021-XXX Accepting Quote for New Liquor Store Signage |

#### **Background:**

Staff solicited quotes for signage of the new liquor store; two were received. The breakdown on the two quotes is provided below.

The recommendation from Committee of the whole was to have an illuminated large sign above the entrance and non-lit signs on the sides of the facility that are illuminated with sconces above. Prices for lit side signs was also included below for reference.

The cost per sconce is \$546 plus installation. Three (3) sconces would be required above each "Isanti Liquor" and "Curbside Pickup" sign which would cost a total of \$3,276.00 (not including installation).

|                                   | Scenic Sign Corp.      | Crosstown Sign |
|-----------------------------------|------------------------|----------------|
| Entrance: "Isanti Liquor"         | \$5225.00              |                |
| North Side: "Isanti Liquor" 24"   | \$1995.00 (\$4225 lit) |                |
| South Side: "Curbside Pickup" 18" | \$1895.00 (\$4380 lit) |                |
| TOTAL                             | \$9,115.00             | \$9,605.00     |
|                                   | Optional               |                |
| Windows: "Beer" "Wine" "Spirits"  | \$6,400.00             | \$2,785.000    |