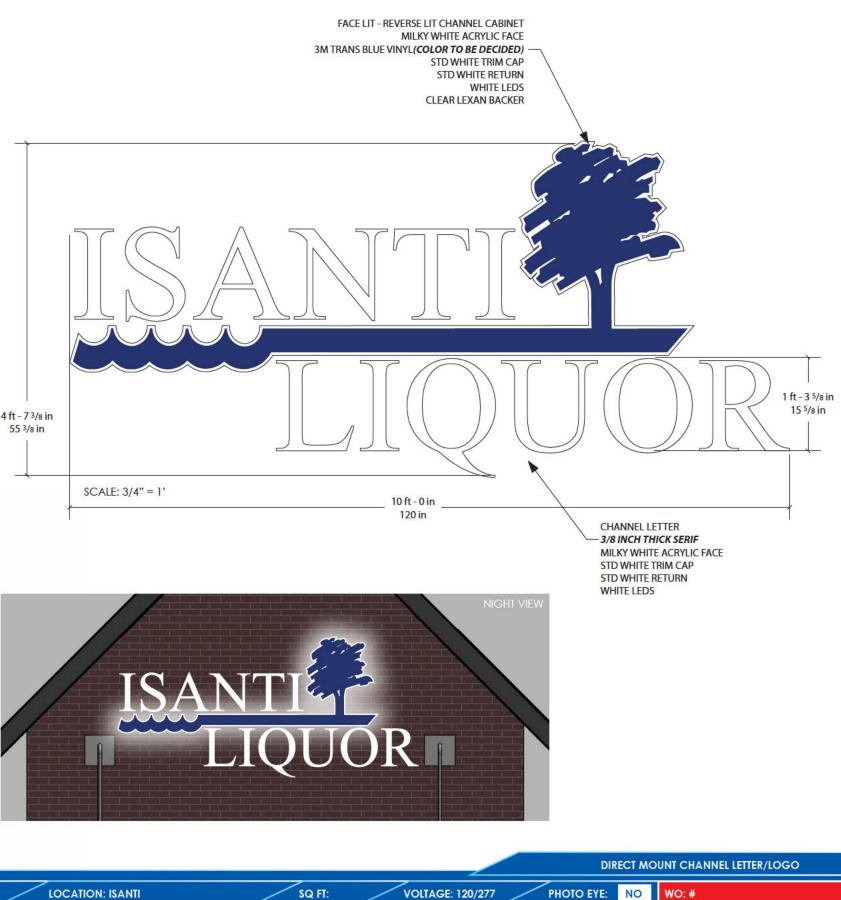

# Memo for Council

| To:      | Mayor Johnson and Members of the City Council                    |
|----------|------------------------------------------------------------------|
| From:    | City Administrator Josi Wood                                     |
| Date:    | June 15, 2021                                                    |
| Subject: | Resolution 2021-XXX Accepting Quote for New Liquor Store Signage |

#### **Background:**

Staff solicited quotes for signage of the new liquor store; two were received. The breakdown on the two quotes is provided below.

The recommendation from Committee of the whole was to have an illuminated large sign above the entrance and non-lit signs on the sides of the facility that are illuminated with sconces above. Prices for lit side signs was also included below for reference.

The cost per sconce is \$546 plus installation. Three (3) sconces would be required above each "Isanti Liquor" and "Curbside Pickup" sign which would cost a total of \$3,276.00 (not including installation).

WHEREAS, the approved exterior sign designs are as follows:

- Front Sign Back lit white letters with blue river and tree logo
- Side Signs Blue non-lit letters lit by sconces; and,

**WHEREAS**, the total cost including 5% contingency is \$9,570.75 which does not include electrical;