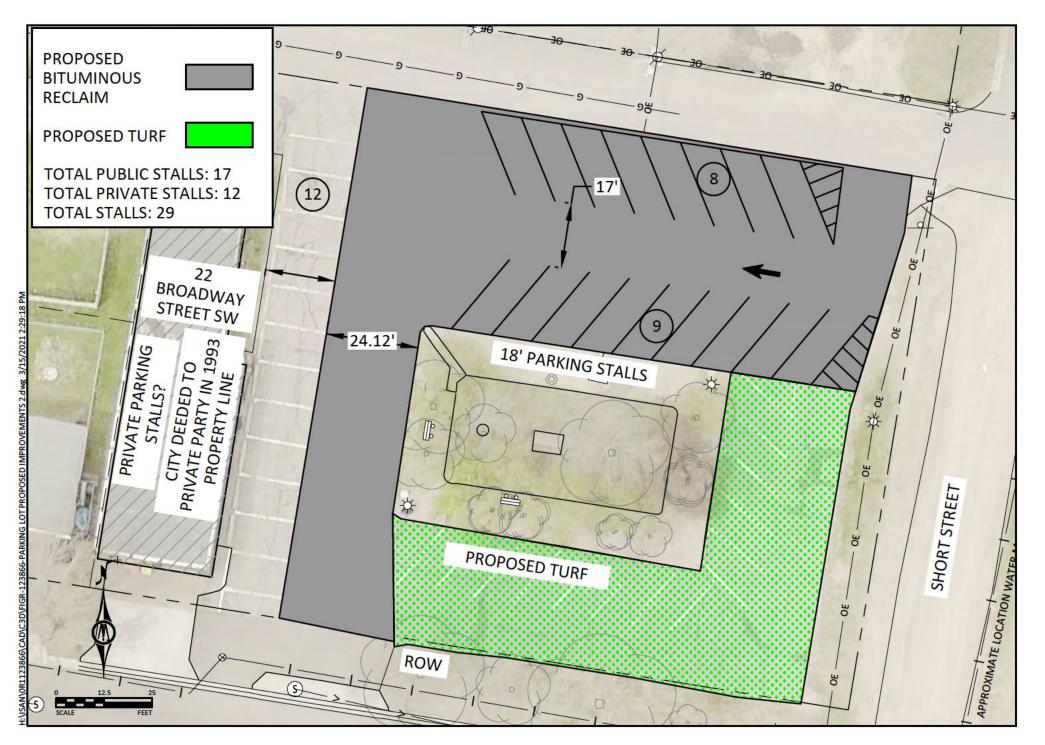

Honorable Mayor Johnson and Members of the City Council:

Six bids were received on June 3, 2021 for the Main Street Reconstruction Project. This project included one base bid for the Main Street reconstruction work and two alternate bids, one for the Heritage Walk Improvements and another for the Eagle Park Improvements. The bids were checked and tabulated and the final results are summarized as follows:

| Bidder                            | Base Bid:<br>Main Street | Alternate 1:<br>Heritage Walk | Alternate 2:<br>Eagle Park | Base Bid +<br>Alternate 1 and 2 |
|-----------------------------------|--------------------------|-------------------------------|----------------------------|---------------------------------|
| North Valley, Inc.                | \$406,786.65             | \$105,790.25                  | \$54,991.63                | \$567,568.53                    |
| Douglas-Kerr<br>Underground, LLC. | \$414,740.77             | \$120,124.75                  | \$45,370.00                | \$580,235.52                    |
| Meyer Contracting                 | \$426,718.37             | \$121,648.58                  | \$55,768.87                | \$604,135.82                    |
| New Look Contracting              | \$441,704.25             | \$110,019.25                  | \$58,497.55                | \$610,221.05                    |
| ASTECH Corp.                      | \$470,067.71             | \$115,773.40                  | \$66,118.45                | \$651,959.56                    |
| Dresel Contracting                | \$472,571.03             | \$127,863.44                  | \$71,794.03                | \$672,228.50                    |
| Engineer's Estimate               | \$467,000.00             | \$97,000.00                   | \$57,000.00                | \$621,000.00                    |

The Main Street assessments are estimated to be reduced approximately 11% based on the low bid received.

The Council may elect to award the Base bid with any combination of the alternates. North Valley, Inc is the low responsible bidder for all combinations of bids with the exception of one scenario. If only Eagle Park is awarded with the Main Street Reconstruction, then Douglas-Kerr Underground would be the low bidder at \$460,110.77.

We recommend award of the base bid with both alternates to North Valley, Inc. in the amount of \$567,568.53.

If you have any questions, please contact me.

Sincerely,

ason W. Cook

Jason W Cook, P.E. City Engineer

#### **EAGLE PARK IMPROVEMENTS**

FIGURE 2 - PROPOSED IMPROVEMENTS (EXPANDED TURF) & MENK

ISANTI, MN

11 **MARCH 2021** 