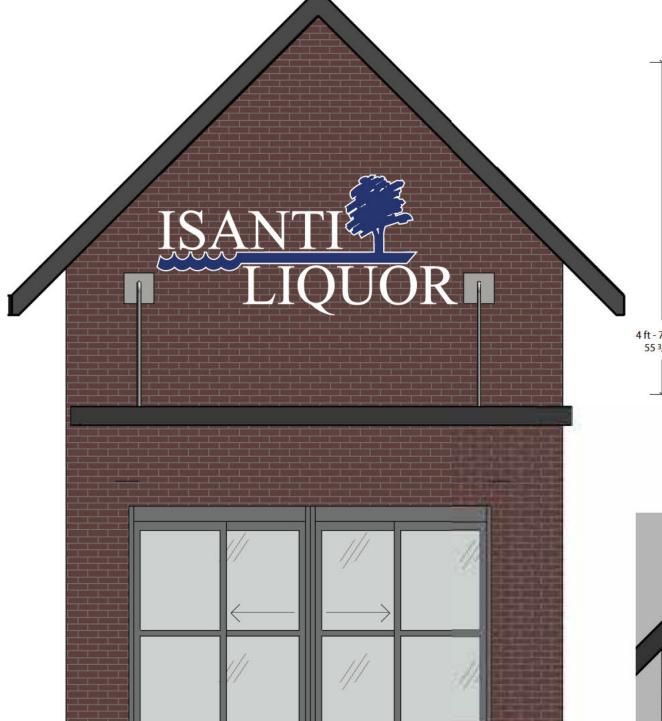

# Memo for Council

| To:      | Mayor Johnson and Members of the City Council                    |
|----------|------------------------------------------------------------------|
| From:    | City Administrator Josi Wood                                     |
| Date:    | June 15, 2021                                                    |
| Subject: | Resolution 2021-XXX Accepting Quote for New Liquor Store Signage |

#### **Background:**

Staff solicited quotes for signage of the new liquor store; two were received. The breakdown on the two quotes is provided below.

The recommendation from Committee of the whole was to have an illuminated large sign above the entrance and non-lit signs on the sides of the facility that are illuminated with sconces above. Prices for lit side signs was also included below for reference.

The cost per sconce is \$546 plus installation. Three (3) sconces would be required above each "Isanti Liquor" and "Curbside Pickup" sign which would cost a total of \$3,276.00 (not including installation).

WHEREAS, the approved exterior sign designs are as follows:

- Front Sign Back lit white letters with blue river and tree logo
- Side Signs Blue non-lit letters lit by sconces; and,

**WHEREAS**, the total cost including 5% contingency is \$9,570.75 which does not include electrical;