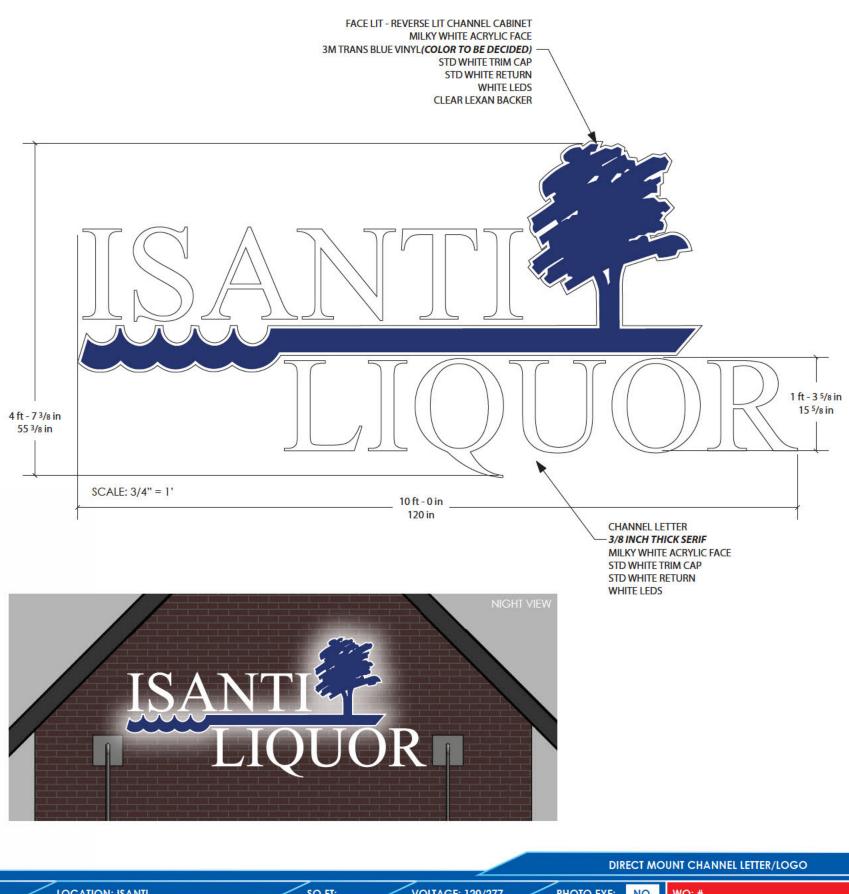

# Memo for Council

| To:      | Mayor Johnson and Members of the City Council                    |
|----------|------------------------------------------------------------------|
| From:    | City Administrator Josi Wood                                     |
| Date:    | June 15, 2021                                                    |
| Subject: | Resolution 2021-XXX Accepting Quote for New Liquor Store Signage |

#### **Background:**

Staff solicited quotes for signage of the new liquor store; two were received. The breakdown on the two quotes is provided below.

The recommendation from Committee of the whole was to have an illuminated large sign above the entrance and non-lit signs on the sides of the facility that are illuminated with sconces above. Prices for lit side signs was also included below for reference.

The cost per sconce is \$546 plus installation. Three (3) sconces would be required above each "Isanti Liquor" and "Curbside Pickup" sign which would cost a total of \$3,276.00 (not including installation).

WHEREAS, the approved exterior sign designs are as follows:

- Front Sign Back lit white letters with blue river and tree logo
- Side Signs Blue non-lit letters lit by sconces; and,

**WHEREAS**, the total cost including 5% contingency is \$9,570.75 which does not include electrical;