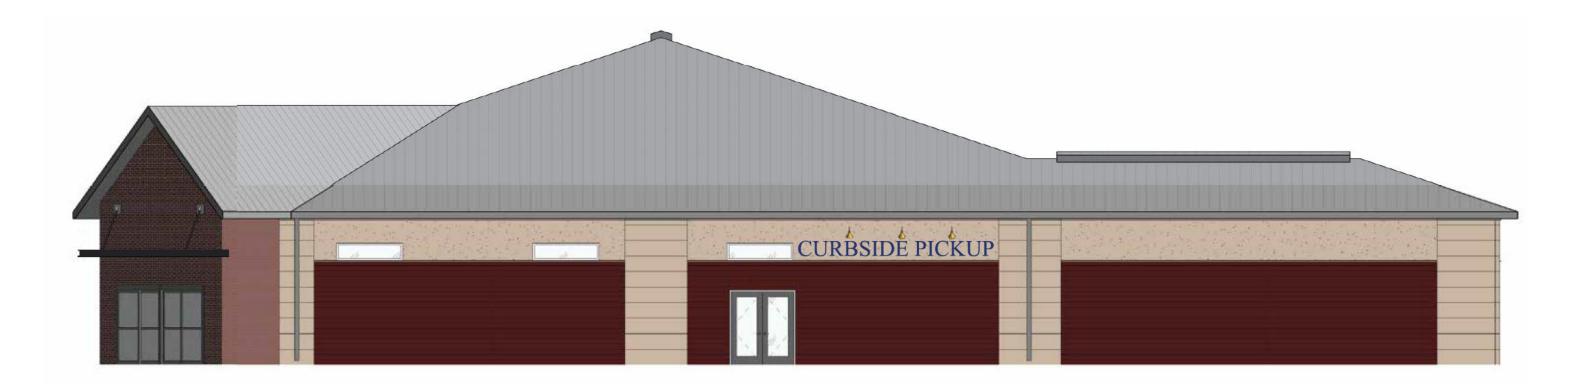

#### **Background:**

Staff solicited quotes for signage of the new liquor store; two were received. The breakdown on the two quotes is provided below.

The recommendation from Committee of the whole was to have an illuminated large sign above the entrance and non-lit signs on the sides of the facility that are illuminated with sconces above. Prices for lit side signs was also included below for reference.

The cost per sconce is \$546 plus installation. Three (3) sconces would be required above each "Isanti Liquor" and "Curbside Pickup" sign which would cost a total of \$3,276.00 (not including installation).

#### **Request:**

Staff is requesting discussion to determine the following:

- Are non-lit signs with sconces still preferred on the sides of the facility?
- The recommendation for the static non-lit letters is blue (or black) due to the light color of the siding. The blue would be similar to the blue lettering on the front.
- Due to zoning sign requirements, there can only be two sides that have exterior signage. Does Council want to place illuminated signage for "Beer" "Wine" "Spirits" from the inside to caste out through the windows (optional cost above)?

WHEREAS, the approved exterior sign designs are as follows:

- Front Sign Back lit white letters with blue river and tree logo
- Side Signs Blue non-lit letters lit by sconces; and,

**WHEREAS**, the total cost including 5% contingency is \$9,570.75 which does not include electrical;