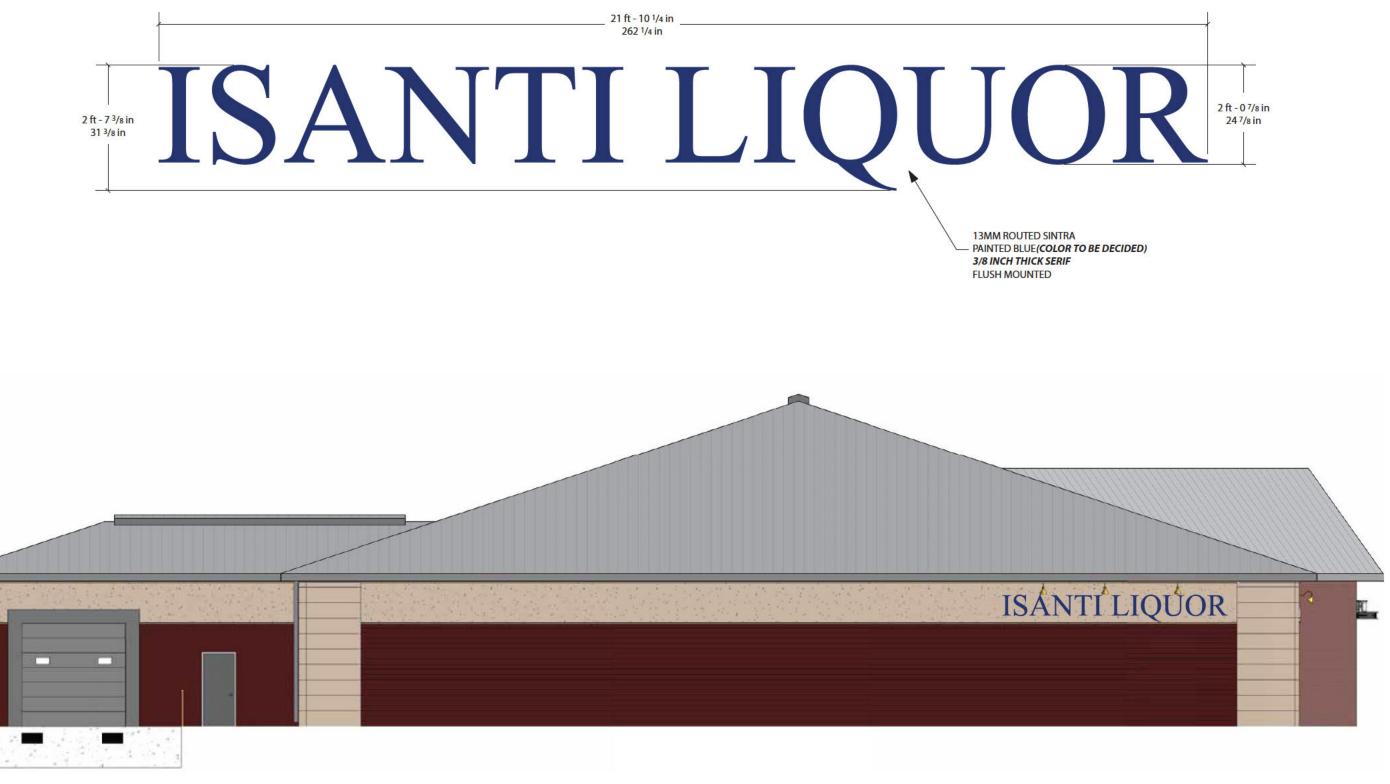

#### **Background:**

Staff solicited quotes for signage of the new liquor store; two were received. The breakdown on the two quotes is provided below.

The recommendation from Committee of the whole was to have an illuminated large sign above the entrance and non-lit signs on the sides of the facility that are illuminated with sconces above. Prices for lit side signs was also included below for reference.

The cost per sconce is \$546 plus installation. Three (3) sconces would be required above each "Isanti Liquor" and "Curbside Pickup" sign which would cost a total of \$3,276.00 (not including installation).

#### **Request:**

Staff is requesting discussion to determine the following:

- Are non-lit signs with sconces still preferred on the sides of the facility?
- The recommendation for the static non-lit letters is blue (or black) due to the light color of the siding. The blue would be similar to the blue lettering on the front.
- Due to zoning sign requirements, there can only be two sides that have exterior signage. Does Council want to place illuminated signage for "Beer" "Wine" "Spirits" from the inside to caste out through the windows (optional cost above)?

WHEREAS, the approved exterior sign designs are as follows:

- Front Sign Back lit white letters with blue river and tree logo
- Side Signs Blue non-lit letters lit by sconces; and,

**WHEREAS**, the total cost including 5% contingency is \$9,570.75 which does not include electrical;