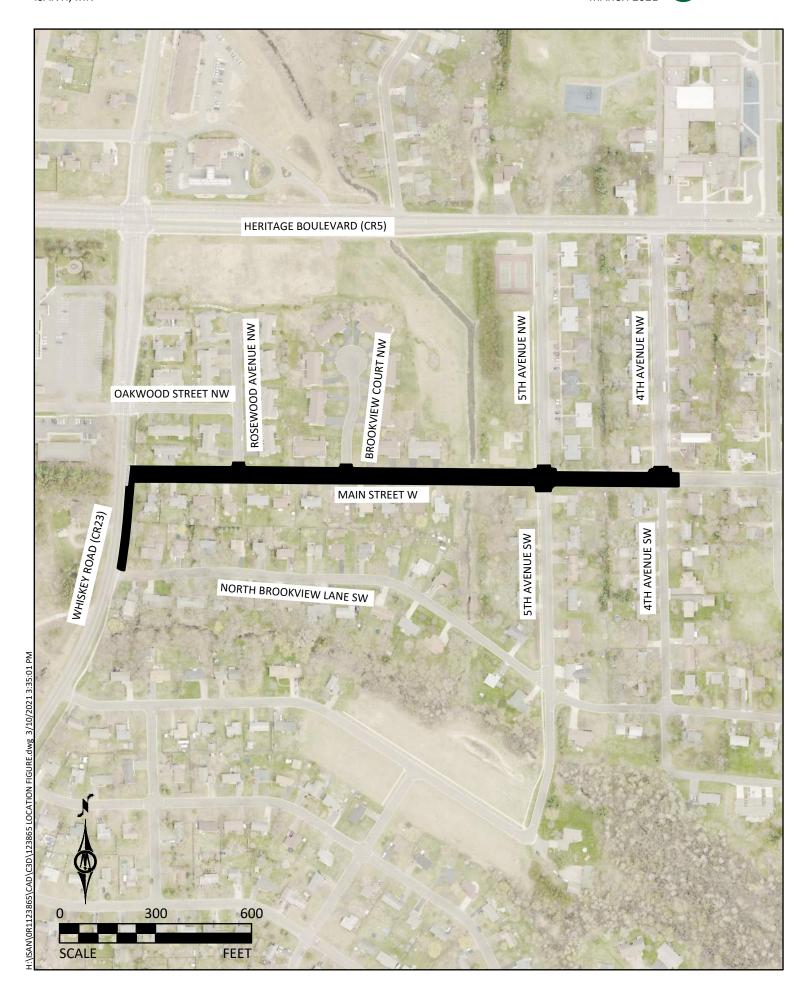

## **City Engineer Jason Cook**

- 5. Main Street Construction-Preliminary Engineering Report
  - **a.** Resolution 2021-XXX Receiving Feasibility Report and Calling for Hearing on the Main Street Reconstruction Project
  - **b.** Resolution 2021-XXX Authorizing Preparation of Plans on the Main Street Reconstruction Project
  - **c.** Resolution 2021-XXX Authorizing Engineering Services for the Whiskey Road Storm Water Improvements