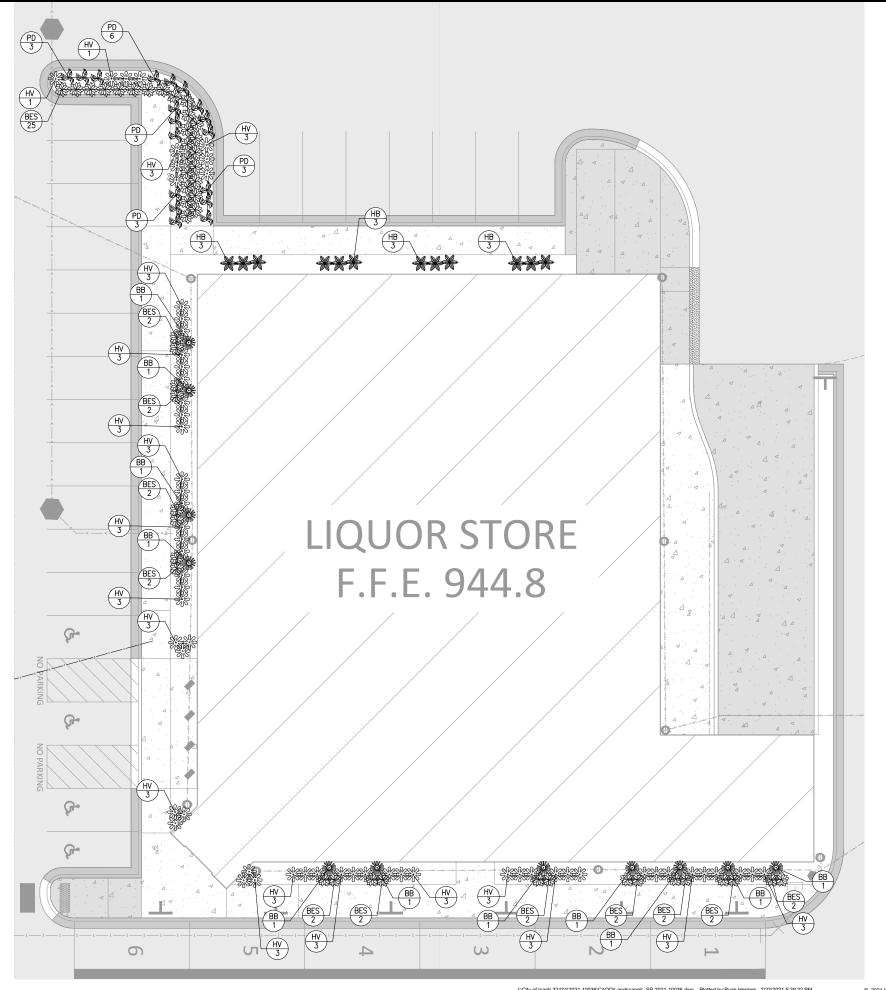

## Landscape Requirements

All properties shall provide one tree per 5- feet of lot frontage. *The landscape plan provides* 6 *trees meeting the minimum planting size. The trees consist of three different species of shade trees.*Sprinkler systems shall be provided as part of each new development for all landscaped areas, except those areas on the property that will be preserved in their natural state. *This requirement is met.* 

All open areas of a lot which are not used or improved for required building areas, parking areas, building expansion areas, drives, sidewalks, storage, or similar hard surface materials shall be landscaped with a combination of sod, overstory trees, understory trees, shrubs, flowers, ground cover materials and/or other similar site design features or materials in a quantity acceptable to the City. The landscape plan provides a mixture of trees, perennials, and ornamental grasses. Areas that are disturbed that are not landscaped will be either established lawn or maintained as natural areas.

  17. NO SOIL IS TO BE PLACED ON TOP OF WEED BARRIER FABRIC.

|                  |     | PLANT                           | SCHEDULE                                   |     |             |                          |
|------------------|-----|---------------------------------|--------------------------------------------|-----|-------------|--------------------------|
| ITEM S           |     | SYM. COMMON NAME BOTANICAL NAME |                                            | QTY | MIN<br>SIZE | MAX SIZE                 |
| SHADE TREE       |     |                                 |                                            |     |             |                          |
|                  | NAH | Northern Acclaim Honeylocust    | Gleditsia triacanthos var. inermis 'Harve' | 3   | 2.5" Cal.   | H: 35-45'<br>W: 30-35'   |
|                  | wo  | Whtie Oak                       | Quercus alba                               | 2   | 2.5" Cal.   | H: 60-80'<br>W: 60-80'   |
|                  | BL  | Boulevard Linden                | Tilia americana 'Boulevard'                | 3   | 2.5" Cal.   | H: 60'<br>W: 30'         |
| Evergreen Tree   |     |                                 |                                            |     |             |                          |
|                  | MJ  | Medora Juniper                  | Juniperus scopulorum 'Medora'              | 6   | 6' Height   | H: 10-12'<br>W: 2-3'     |
| PERENNIAL        |     |                                 |                                            |     |             |                          |
|                  | нв  | Hairy Beardtongue               | Penstemon hirsutus                         | 12  | 1 Gal.      | H: 18"<br>W: 18"         |
|                  | BES | Black Eyed Susan                | Rudbeckia fulgida 'Goldsturm'              | 72  | 1 Gal.      | H: 24-36'''<br>W: 24-30" |
|                  | HV  | Hoary Vervain                   | Verbena stricta                            | 61  | 1 Gal.      | H: 24"<br>W: 10-12"      |
| ORNAMENTAL GRASS |     |                                 |                                            |     |             |                          |
|                  | 88  | Big Bluestem                    | Andropogon gerardii                        | 29  | 3 Gal.      | H: 7'<br>W: 2-3'         |
|                  | PD  | Prairie Dropseed                | Sporobolus heterolepis                     | 18  | 4 Gal.      | H: 2'<br>W: 2-3'         |