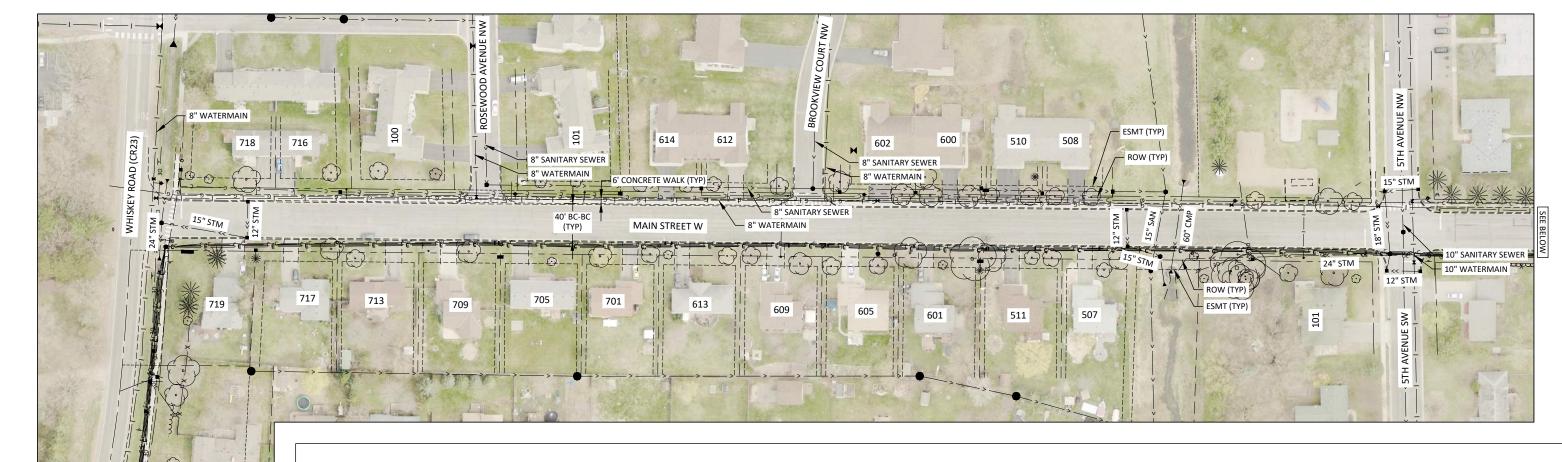

## **City Engineer Jason Cook**

- 5. Main Street Construction-Preliminary Engineering Report
  - **a.** Resolution 2021-XXX Receiving Feasibility Report and Calling for Hearing on the Main Street Reconstruction Project
  - **b.** Resolution 2021-XXX Authorizing Preparation of Plans on the Main Street Reconstruction Project
  - **c.** Resolution 2021-XXX Authorizing Engineering Services for the Whiskey Road Storm Water Improvements