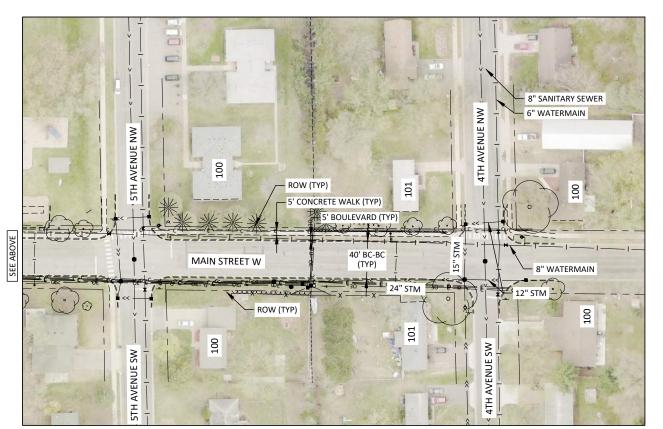

## **City Engineer Jason Cook**

- 5. Main Street Construction-Preliminary Engineering Report
  - **a.** Resolution 2021-XXX Receiving Feasibility Report and Calling for Hearing on the Main Street Reconstruction Project
  - **b.** Resolution 2021-XXX Authorizing Preparation of Plans on the Main Street Reconstruction Project
  - **c.** Resolution 2021-XXX Authorizing Engineering Services for the Whiskey Road Storm Water Improvements