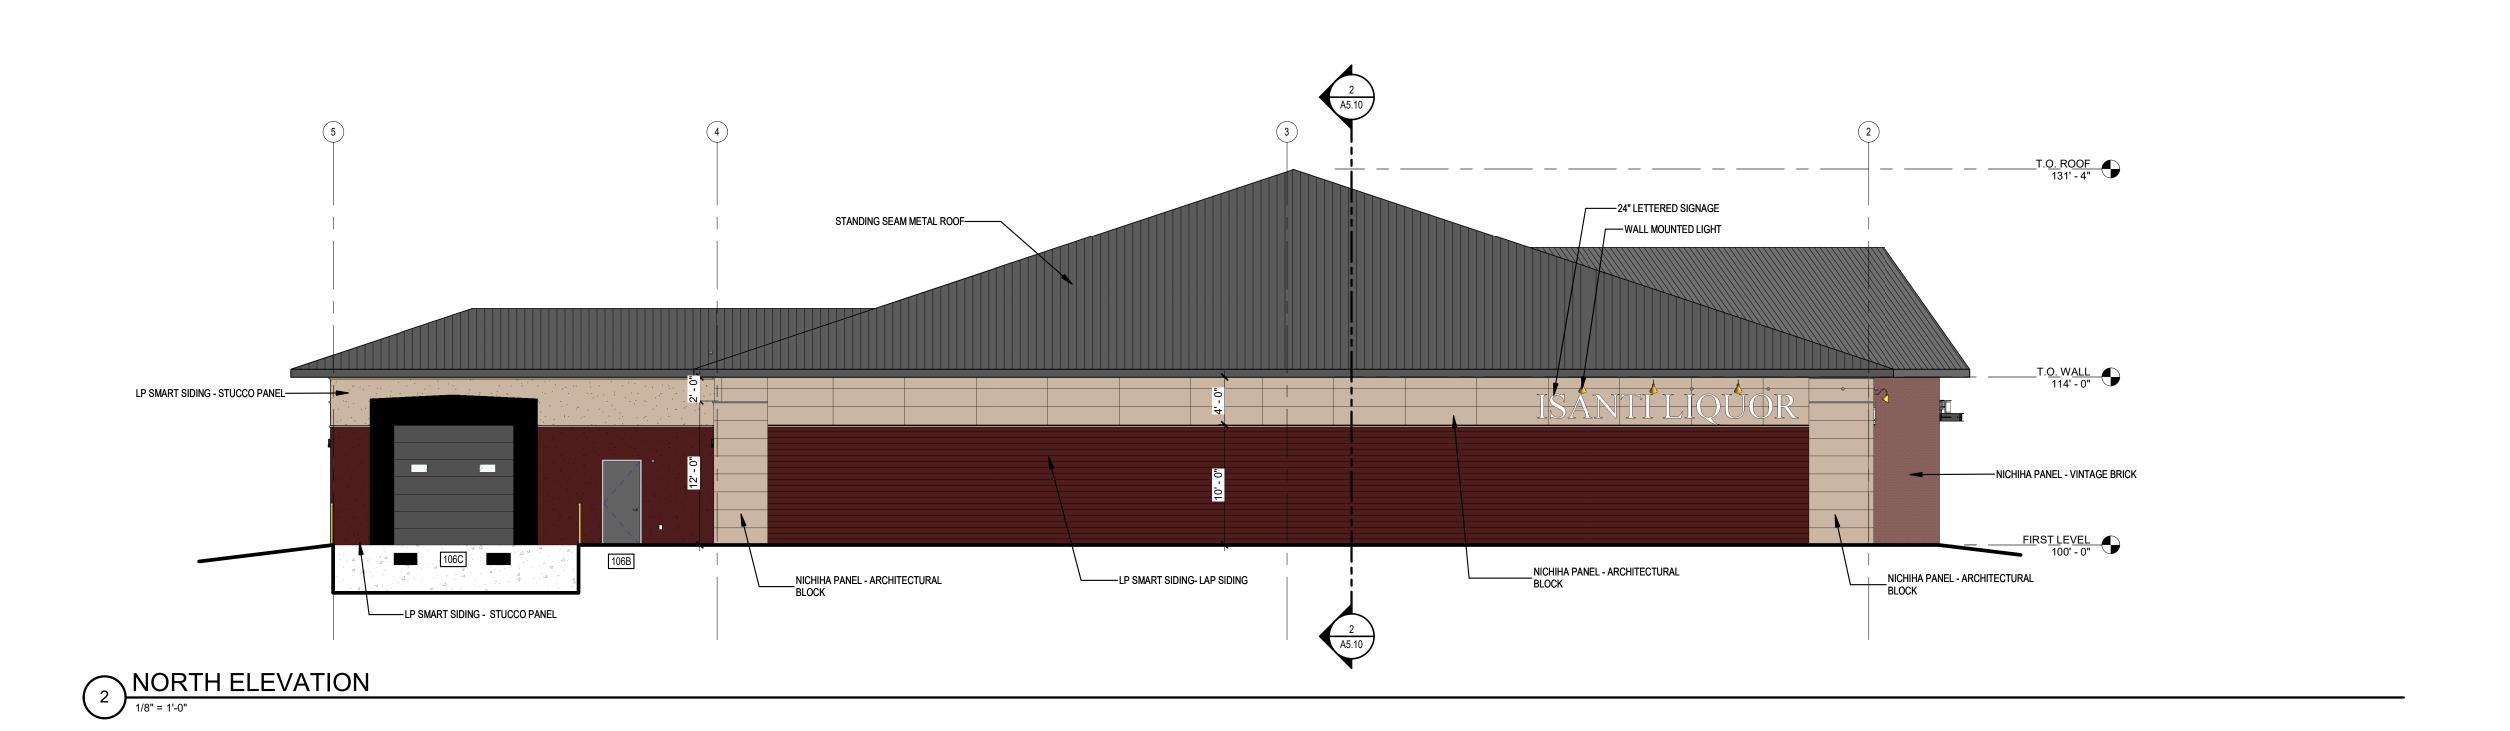

## **Exterior Building Materials**

The exterior wall finishes on any building shall be comprised of one or more of the following materials:

- 1. Face brick.
- 2. Natural stone.
- 3. Glass.

- 4. Decorative concrete block as approved by the City Council.
- 5. Specifically designed pre-cast concrete units; if the surfaces have been integrally treated with an applied decorative material or texture.
- 6. Masonry stucco.
- 7. Other comparable or superior material as recommended by the Planning Commission and approved by the City Council.

The building is comprised of LP Smart Siding -Lap Siding, LP Smart Siding- Stucco Panel, Architectural block, Brick, Rock Face CMU, Composite Deck Board, and a standing seam metal roof. The building has combined materials to make a visually pleasing design. Two or more of the materials have been used that are required and other comparable materials are also used.