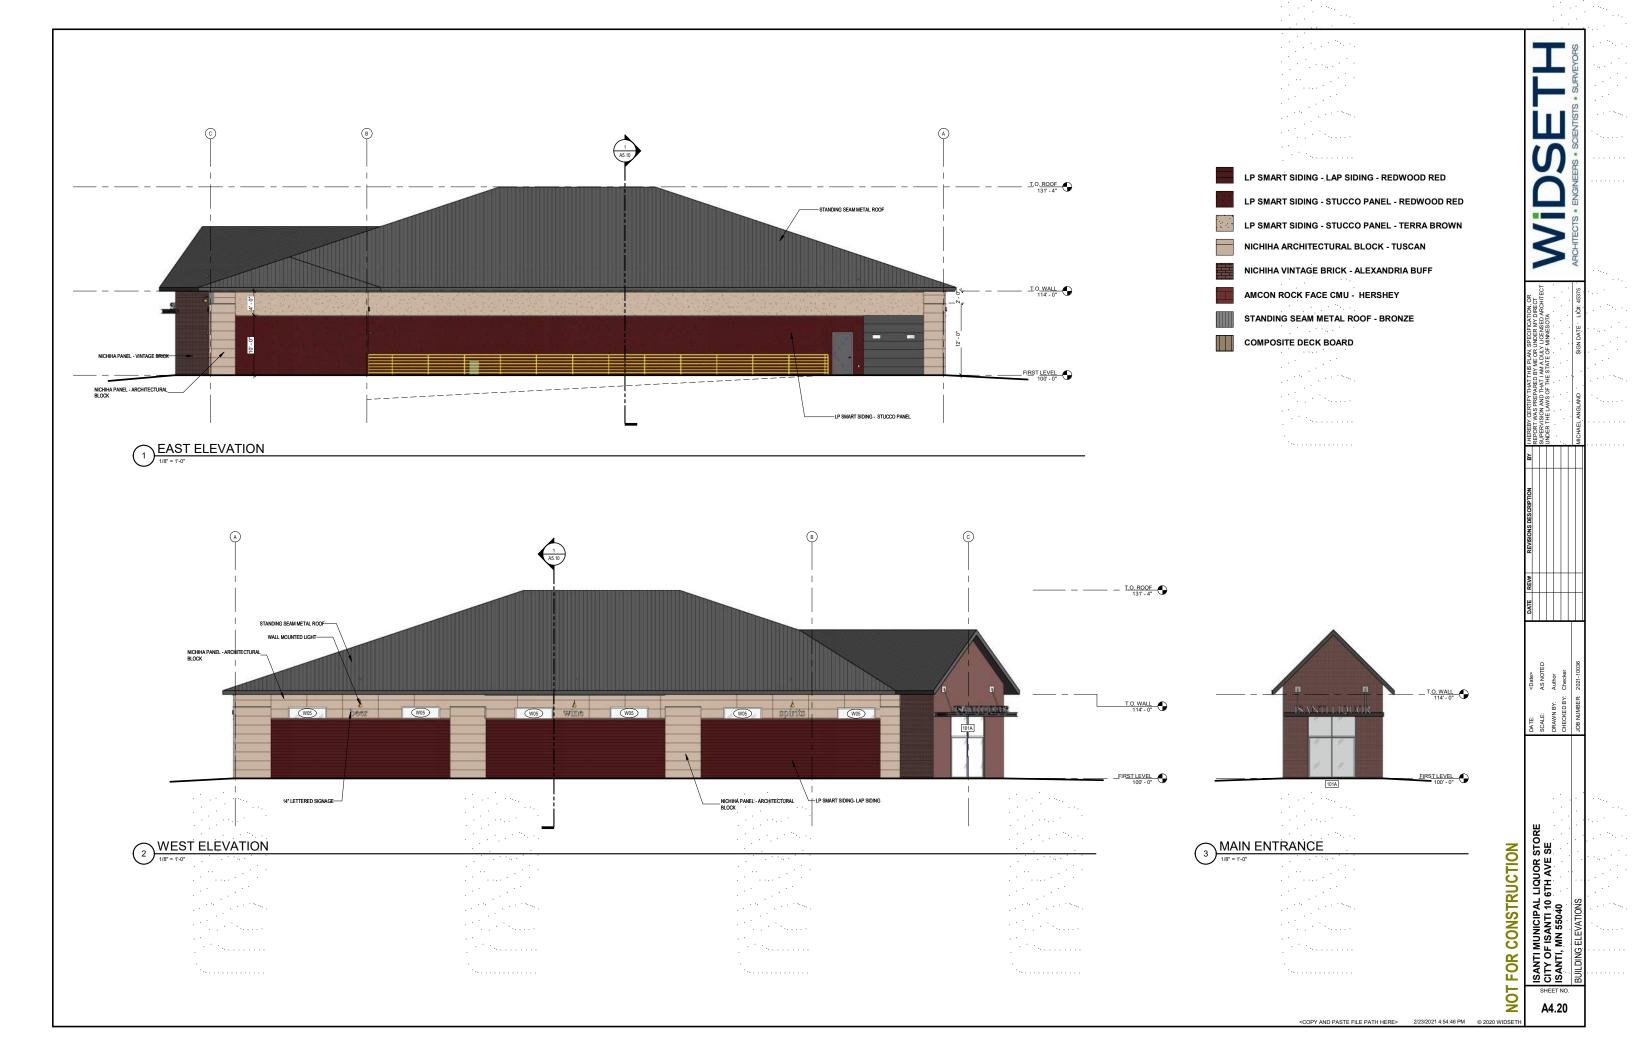

## **Exterior Building Materials**

The exterior wall finishes on any building shall be comprised of one or more of the following materials:

- 1. Face brick.
- 2. Natural stone.
- 3. Glass.

- 4. Decorative concrete block as approved by the City Council.
- 5. Specifically designed pre-cast concrete units; if the surfaces have been integrally treated with an applied decorative material or texture.
- 6. Masonry stucco.
- 7. Other comparable or superior material as recommended by the Planning Commission and approved by the City Council.

The building is comprised of LP Smart Siding -Lap Siding, LP Smart Siding- Stucco Panel, Architectural block, Brick, Rock Face CMU, Composite Deck Board, and a standing seam metal roof. The building has combined materials to make a visually pleasing design. Two or more of the materials have been used that are required and other comparable materials are also used.