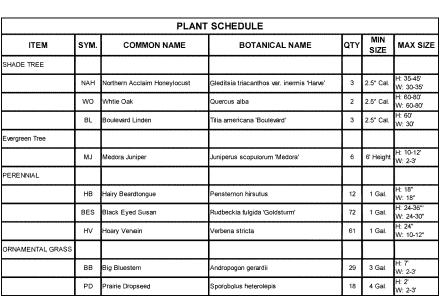

## Landscape Requirements

All properties shall provide one tree per 5- feet of lot frontage. *The landscape plan provides* 6 *trees meeting the minimum planting size. The trees consist of three different species of shade trees.*Sprinkler systems shall be provided as part of each new development for all landscaped areas, except those areas on the property that will be preserved in their natural state. *This requirement is met.* 

All open areas of a lot which are not used or improved for required building areas, parking areas, building expansion areas, drives, sidewalks, storage, or similar hard surface materials shall be landscaped with a combination of sod, overstory trees, understory trees, shrubs, flowers, ground cover materials and/or other similar site design features or materials in a quantity acceptable to the City. The landscape plan provides a mixture of trees, perennials, and ornamental grasses. Areas that are disturbed that are not landscaped will be either established lawn or maintained as natural areas.

  17. NO SOIL IS TO BE PLACED ON TOP OF WEED BARRIER FABRIC.

|                  |     | PLANT                           | SCHEDULE                                   |     |             |                          |
|------------------|-----|---------------------------------|--------------------------------------------|-----|-------------|--------------------------|
| ITEM S           |     | SYM. COMMON NAME BOTANICAL NAME |                                            | QTY | MIN<br>SIZE | MAX SIZE                 |
| SHADE TREE       |     |                                 |                                            |     |             |                          |
|                  | NAH | Northern Acclaim Honeylocust    | Gleditsia triacanthos var. inermis 'Harve' | 3   | 2.5" Cal.   | H: 35-45'<br>W: 30-35'   |
|                  | wo  | Whtie Oak                       | Quercus alba                               | 2   | 2.5" Cal.   | H: 60-80'<br>W: 60-80'   |
|                  | BL  | Boulevard Linden                | Tilia americana 'Boulevard'                | 3   | 2.5" Cal.   | H: 60'<br>W: 30'         |
| Evergreen Tree   |     |                                 |                                            |     |             |                          |
|                  | MJ  | Medora Juniper                  | Juniperus scopulorum 'Medora'              | 6   | 6' Height   | H: 10-12'<br>W: 2-3'     |
| PERENNIAL        |     |                                 |                                            |     |             |                          |
|                  | нв  | Hairy Beardtongue               | Penstemon hirsutus                         | 12  | 1 Gal.      | H: 18"<br>W: 18"         |
|                  | BES | Black Eyed Susan                | Rudbeckia fulgida 'Goldsturm'              | 72  | 1 Gal.      | H: 24-36'''<br>W: 24-30" |
|                  | HV  | Hoary Vervain                   | Verbena stricta                            | 61  | 1 Gal.      | H: 24"<br>W: 10-12"      |
| ORNAMENTAL GRASS |     |                                 |                                            |     |             |                          |
|                  | 88  | Big Bluestem                    | Andropogon gerardii                        | 29  | 3 Gal.      | H: 7'<br>W: 2-3'         |
|                  | PD  | Prairie Dropseed                | Sporobolus heterolepis                     | 18  | 4 Gal.      | H: 2'<br>W: 2-3'         |