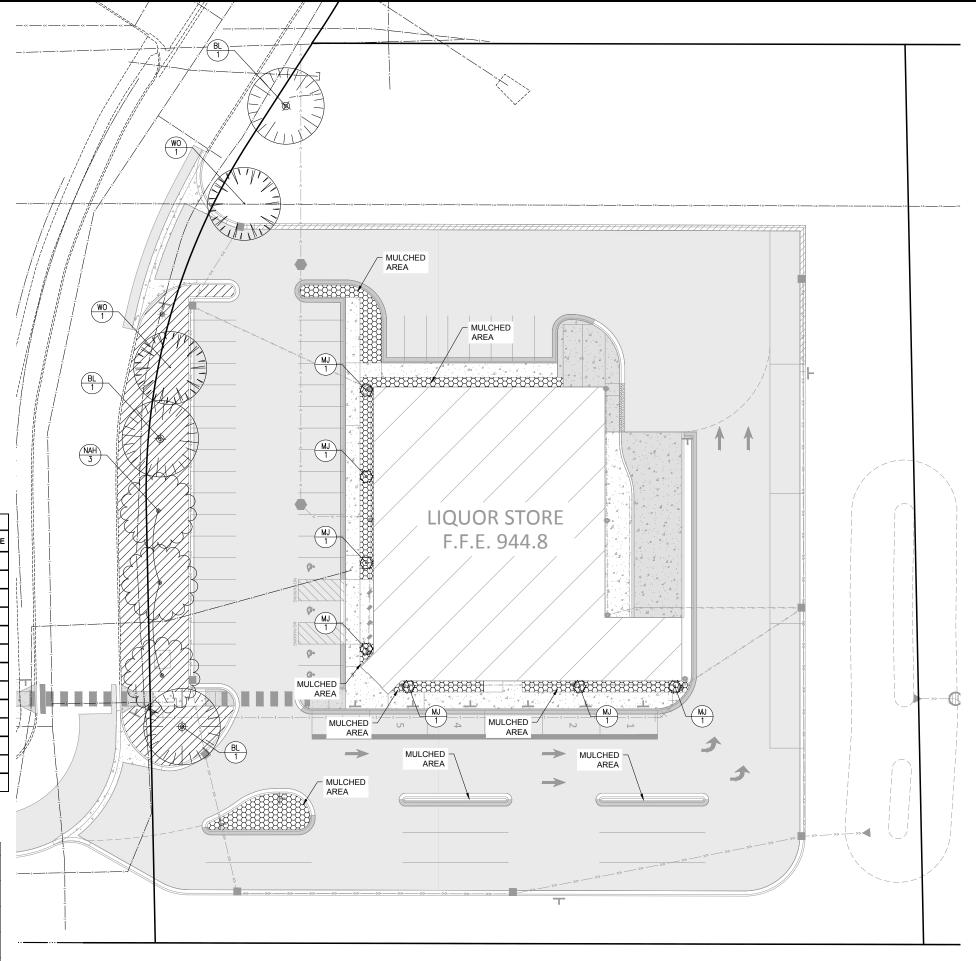

## Landscape Requirements

All properties shall provide one tree per 5- feet of lot frontage. *The landscape plan provides* 6 *trees meeting the minimum planting size. The trees consist of three different species of shade trees.*Sprinkler systems shall be provided as part of each new development for all landscaped areas, except those areas on the property that will be preserved in their natural state. *This requirement is met.* 

All open areas of a lot which are not used or improved for required building areas, parking areas, building expansion areas, drives, sidewalks, storage, or similar hard surface materials shall be landscaped with a combination of sod, overstory trees, understory trees, shrubs, flowers, ground cover materials and/or other similar site design features or materials in a quantity acceptable to the City. The landscape plan provides a mixture of trees, perennials, and ornamental grasses. Areas that are disturbed that are not landscaped will be either established lawn or maintained as natural areas.

## Mechanical Equipment

Mechanical equipment shall be screened from the public right-of-way and from adjacent residential properties. Screening shall be compatible with the principal building. *Mechanical equipment will be on the east side of the building (back side) it will be screened from the public right-of-way. The property to the east is not developed but a fence along that side of the building will act as screening.* 

## Trash Dumpsters and Garbage Receptacles Required

Trash dumpsters and garbage receptacles shall be screened from all lot lines and public roadways. The screening devices shall be designed so that they are architecturally harmonious with the principal structures on the site. *The proposed trash enclosure matches the building and will be built with the same materials.* 