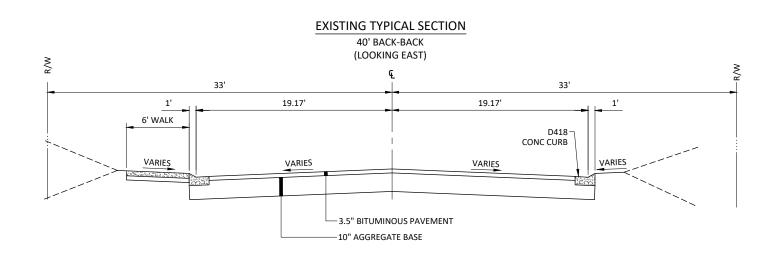

OTES:

- BACK OF CURB PROPOSED TO STAY IN SAME LOCATION ON BOTH SIDES OF THE STREET
- 2. 6' WALK ON NORTH SIDE OF THE STREET PROPOSED TO REMAIN IN SAME LOCATION
- 3. PEDESTRIAN RAMPS WITHIN THE PROJECT AREA THAT ARE NOT ADA COMPLIANT WILL BE RECONSTRUCTED
- 4. CURB AND GUTTER WILL BE MOUNTABLE STYLE



Appendix D: TYPICAL SECTIONS



① NOTE:
CURB SHALL BE PLACED IN A TILTED POSITION AS SUCH

PROPOSED MOUNTABLE

**CONCRETE CURB & GUTTER** 

NOT TO SCALE

THE FLOWLINE WHEN MEASURED ON A LEVEL PLANE



- 1. BACK OF CURB PROPOSED TO STAY IN SAME LOCATION ON BOTH SIDES OF THE STREET
- 2. 6' WALK ON NORTH SIDE OF THE STREET PROPOSED TO REMAIN IN SAME LOCATION
- PEDESTRIAN RAMPS WITHIN THE PROJECT AREA THAT ARE NOT ADA COMPLIANT WILL BE RECONSTRUCTED
- 4. CURB AND GUTTER WILL BE MOUNTABLE STYLE



#### PROPOSED TYPICAL SECTION



- OUTSIDE EDGE IN SAME LOCATION AS CURRENT WALK
- 3. 3' 4" TURF BOULEVARD PROPOSED BETWEEN THE WALK AND THE BACK OF
- 4. PEDESTRIAN RAMPS WITHIN THE PROJECT AREA THAT ARE NOT ADA COMPLIANT WILL BE RECONSTRUCTED
- 5. CURB AND GUTTER WILL BE MOUNTABLE STYLE

## ALTERNATE TYPICAL SECTION NOTES:





- CURB ON THE NORTH SIDE OF THE STREET

#### 36' FACE-FACE (LOOKING EAST) 30.68 35.32 7' PARKING LANE 0.83' 11' TRAVEL LANE 11' TRAVEL LANE 7' PARKING LANE 5' WALK \_3.33' BLVD MOUNTABLE-PROPOSED CENTERLINE CONC CURB GRADE 1.50% 2.00% 2.00% 2 00% -4" TOPSOIL MIN -1.5" TYPE 9.5 WEARING COURSE (SPWEA240B) (2360) -BACKFILL WITH SELECT -BITUMINOUS TACK COAT (2357) GRADING MATERIAL (TYP) -2" TYPE 12.5 NON-WEARING COURSE (SPNWB230B) (2360) -8.5" RECLAMATION MATERIAL IN