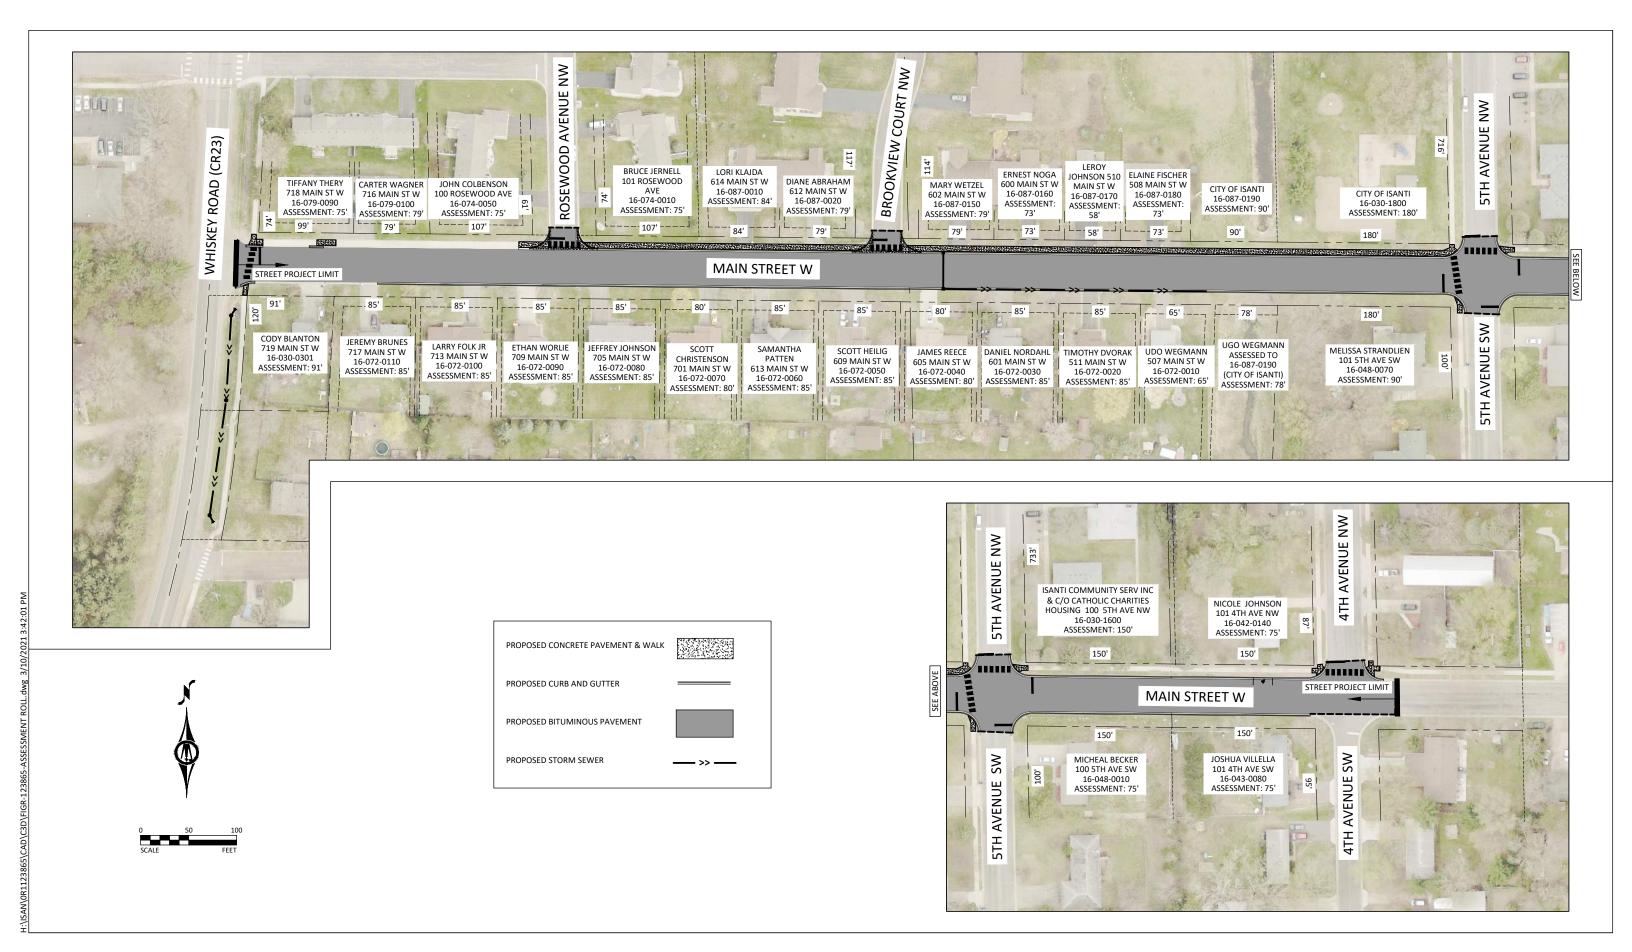

ADA COMPLIANT WILL BE RECONSTRUCTED
- 5. CURB AND GUTTER WILL BE MOUNTABLE STYLE

## ALTERNATE TYPICAL SECTION NOTES:





- CURB ON THE NORTH SIDE OF THE STREET

#### 36' FACE-FACE (LOOKING EAST) 30.68 35.32 7' PARKING LANE 0.83' 11' TRAVEL LANE 11' TRAVEL LANE 7' PARKING LANE 5' WALK \_3.33' BLVD MOUNTABLE-PROPOSED CENTERLINE CONC CURB GRADE 1.50% 2.00% 2.00% 2 00% -4" TOPSOIL MIN -1.5" TYPE 9.5 WEARING COURSE (SPWEA240B) (2360) -BACKFILL WITH SELECT -BITUMINOUS TACK COAT (2357) GRADING MATERIAL (TYP) -2" TYPE 12.5 NON-WEARING COURSE (SPNWB230B) (2360) -8.5" RECLAMATION MATERIAL IN PLACE -1.5" EXISTING AGGREGATE BASE IN PLACE

ALTERNATE TYPICAL SECTION

Appendix E: WHISKEY ROAD (CR 23) PROPOSED DRAINAGE IMPROVEMENTS

ISANTI, MN





Appendix F: PARCEL OWNERSHIP & ASSEABLE FRONTAGE









### OPINION ON PROBABLE COST

MAIN STREET RECONSTRUCTION
ISANTI, MN
BMI PROJECT NUMBER - 0R1 123865



Real People. Real Solutions.

| BMI PRO                                    | ECT NUMBER - 0R1.123865                                                                                                                           |           |            | ı           | 1           |              |          | real People. | Real Solutions.  Date: 3/10/2021 |
|--------------------------------------------|---------------------------------------------------------------------------------------------------------------------------------------------------|-----------|------------|-------------|-------------|--------------|----------|--------------|----------------------------------|
|