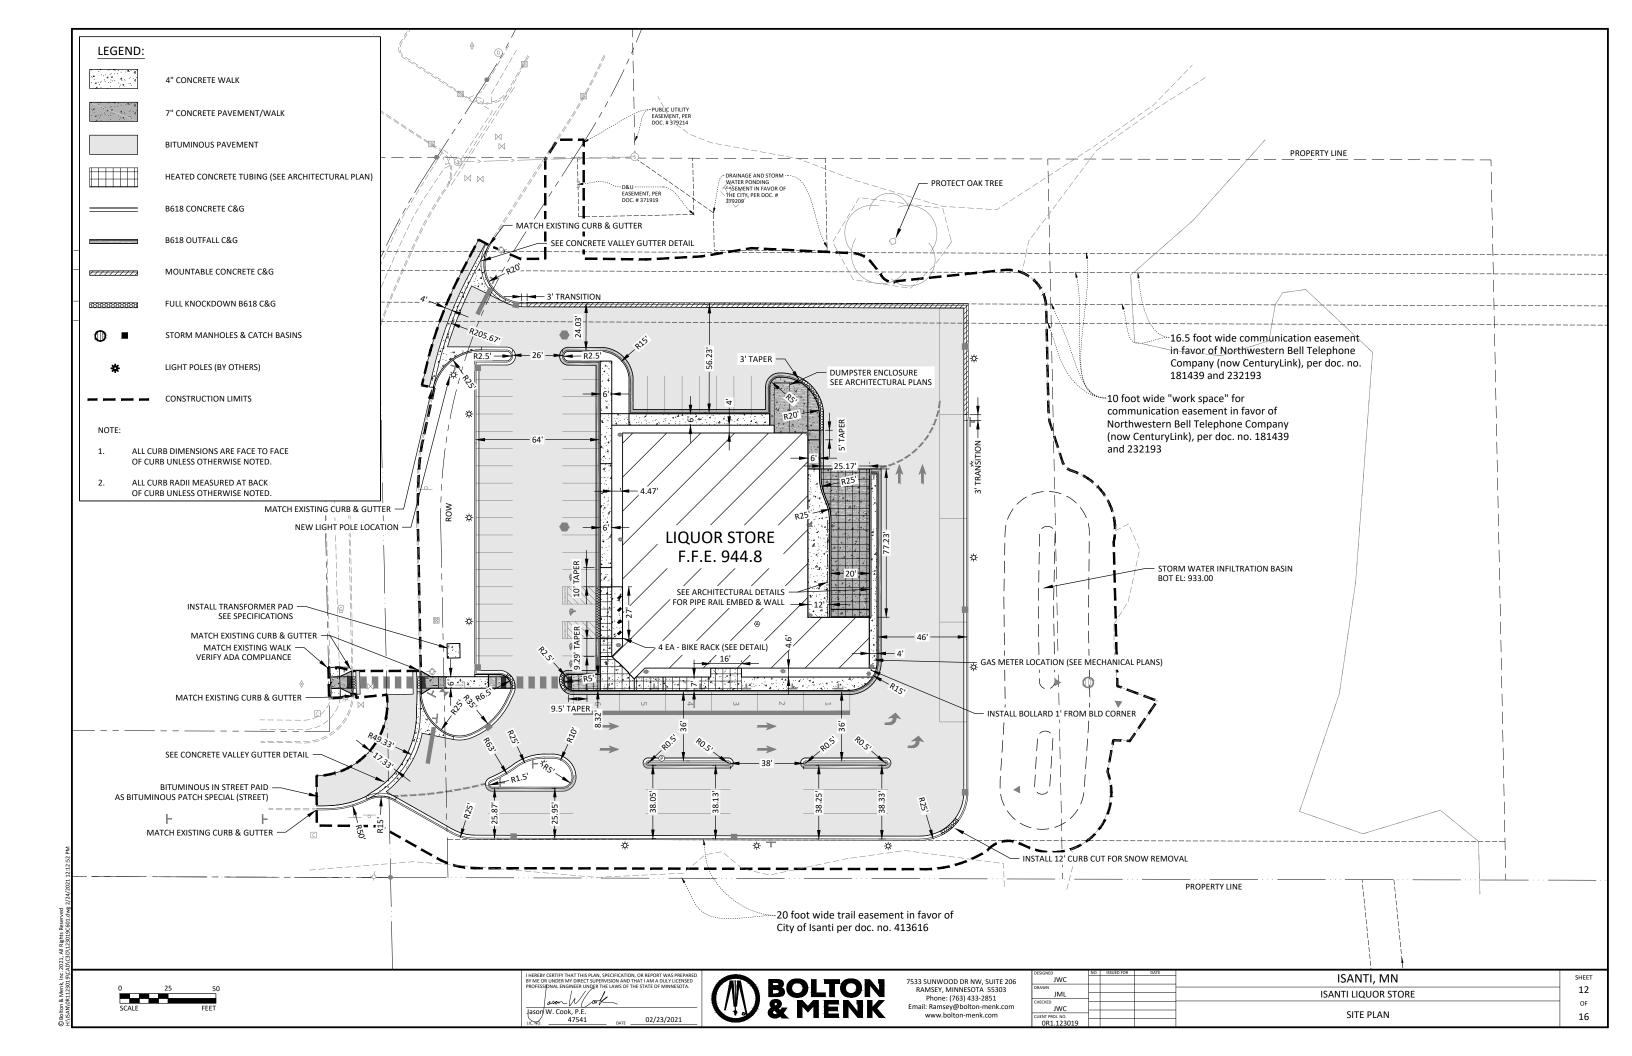

### **Background:**

The City is requesting site plan approval for a new 12,710 square foot liquor store at 10 6<sup>th</sup> Ave SE. The Planning Commission held a public hearing on March 2, 2021. No one from the public was present at the public hearing for this item. The Planning Commission recommends approval 6-0.

### Setbacks

The following minimum requirements shall be observed in the General Business District; subject to additional requirements, exceptions, and modifications as set forth within this Ordinance:

Setbacks and Height Restrictions – Principal Building.

Minimum Front Yard Setback 30 feet

Minimum Side Yard Setback 15 feet Minimum Street Side Yard Setback 20 feet Minimum Rear Yard Setback 15 feet

Maximum Building Height Three (3) stories or forty-five (45) feet, whichever is

less.

As proposed the building meets or exceeds the minimum setback requirements.

## Parking and Driveways

Parking lots and drive aisles shall be setback a minimum of 10 feet from front, rear, and side yards. As proposed the site plan meets this requirement. Retail uses require a minimum of one parking space per 250 square feet of gross floor area. The building is 12,710 square feet when removing storage and delivery areas, the floor area used to determine parking is 10,430 square feet; which requires 41 parking spaces. The site plan provides 26 regular parking stalls, 6 drive up stalls and 12 trailer parking stalls for a total of 44 parking stalls, 3 of which are accessible.

## Mechanical Equipment

Mechanical equipment shall be screened from the public right-of-way and from adjacent residential properties. Screening shall be compatible with the principal building. *Mechanical equipment will be on the east side of the building (back side) it will be screened from the public right-of-way. The property to the east is not developed but a fence along that side of the building will act as screening.* 

## Trash Dumpsters and Garbage Receptacles Required

Trash dumpsters and garbage receptacles shall be screened from all lot lines and public roadways. The screening devices shall be designed so that they are architecturally harmonious with the principal structures on the site. *The proposed trash enclosure matches the building and will be built with the same materials.* 