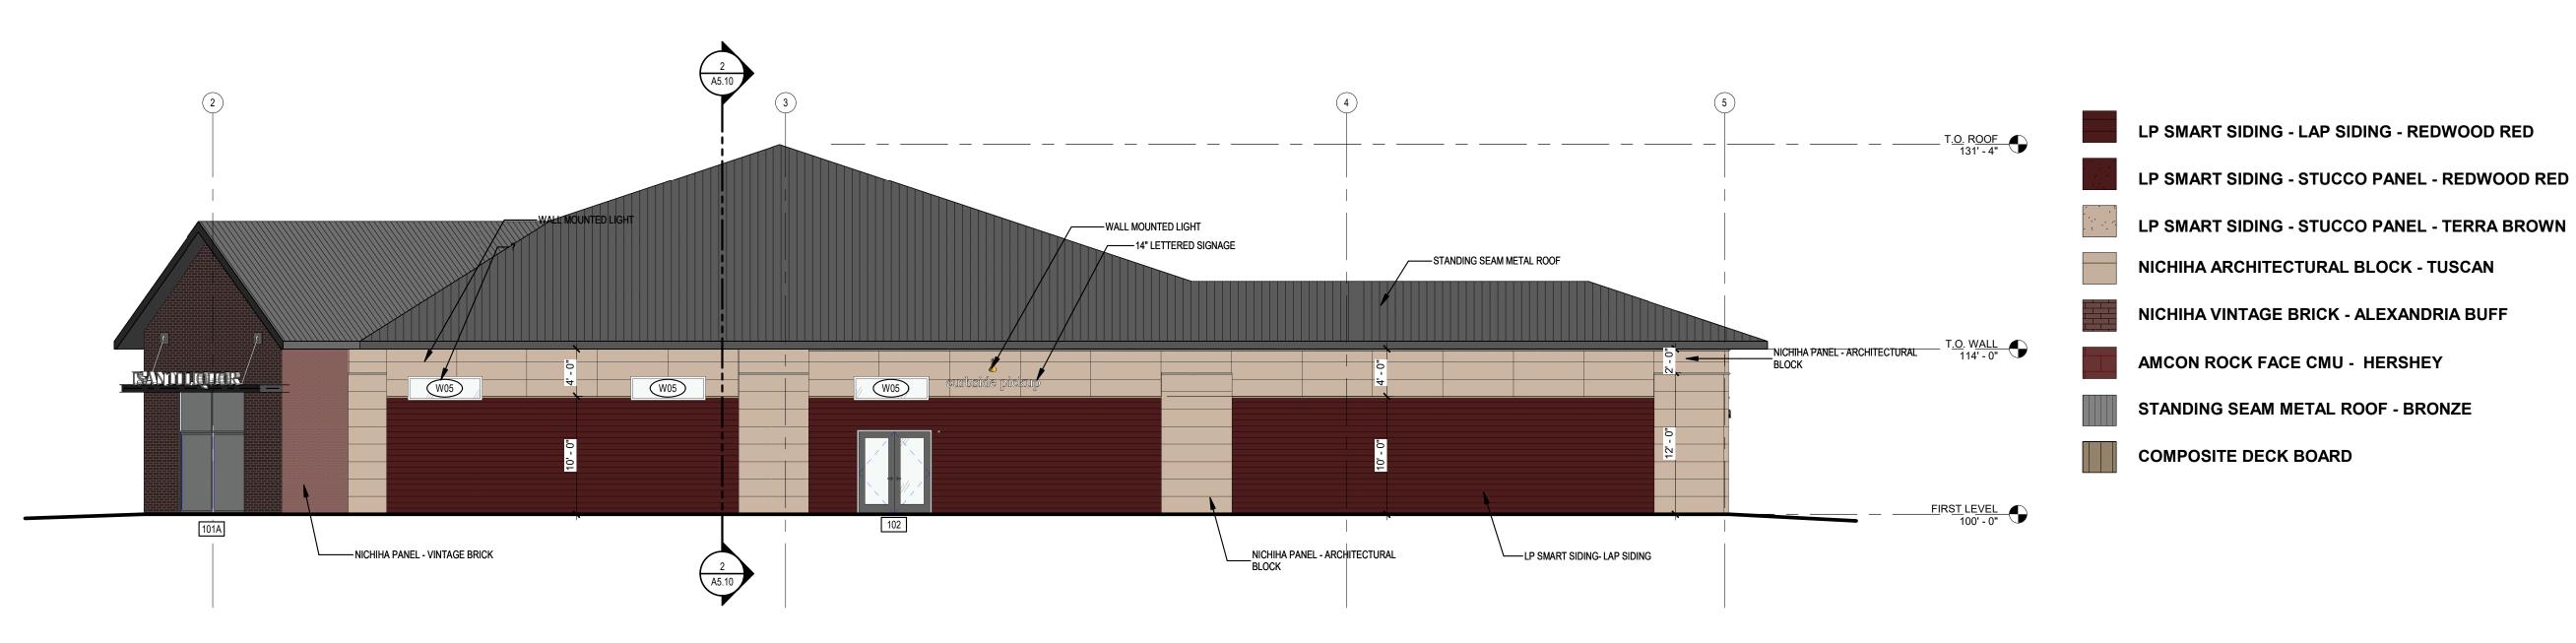

## **Exterior Building Materials**

The exterior wall finishes on any building shall be comprised of one or more of the following materials:

- 1. Face brick.
- 2. Natural stone.
- 3. Glass.

- 4. Decorative concrete block as approved by the City Council.
- 5. Specifically designed pre-cast concrete units; if the surfaces have been integrally treated with an applied decorative material or texture.
- 6. Masonry stucco.
- 7. Other comparable or superior material as recommended by the Planning Commission and approved by the City Council.

The building is comprised of LP Smart Siding -Lap Siding, LP Smart Siding- Stucco Panel, Architectural block, Brick, Rock Face CMU, Composite Deck Board, and a standing seam metal roof. The building has combined materials to make a visually pleasing design. Two or more of the materials have been used that are required and other comparable materials are also used.