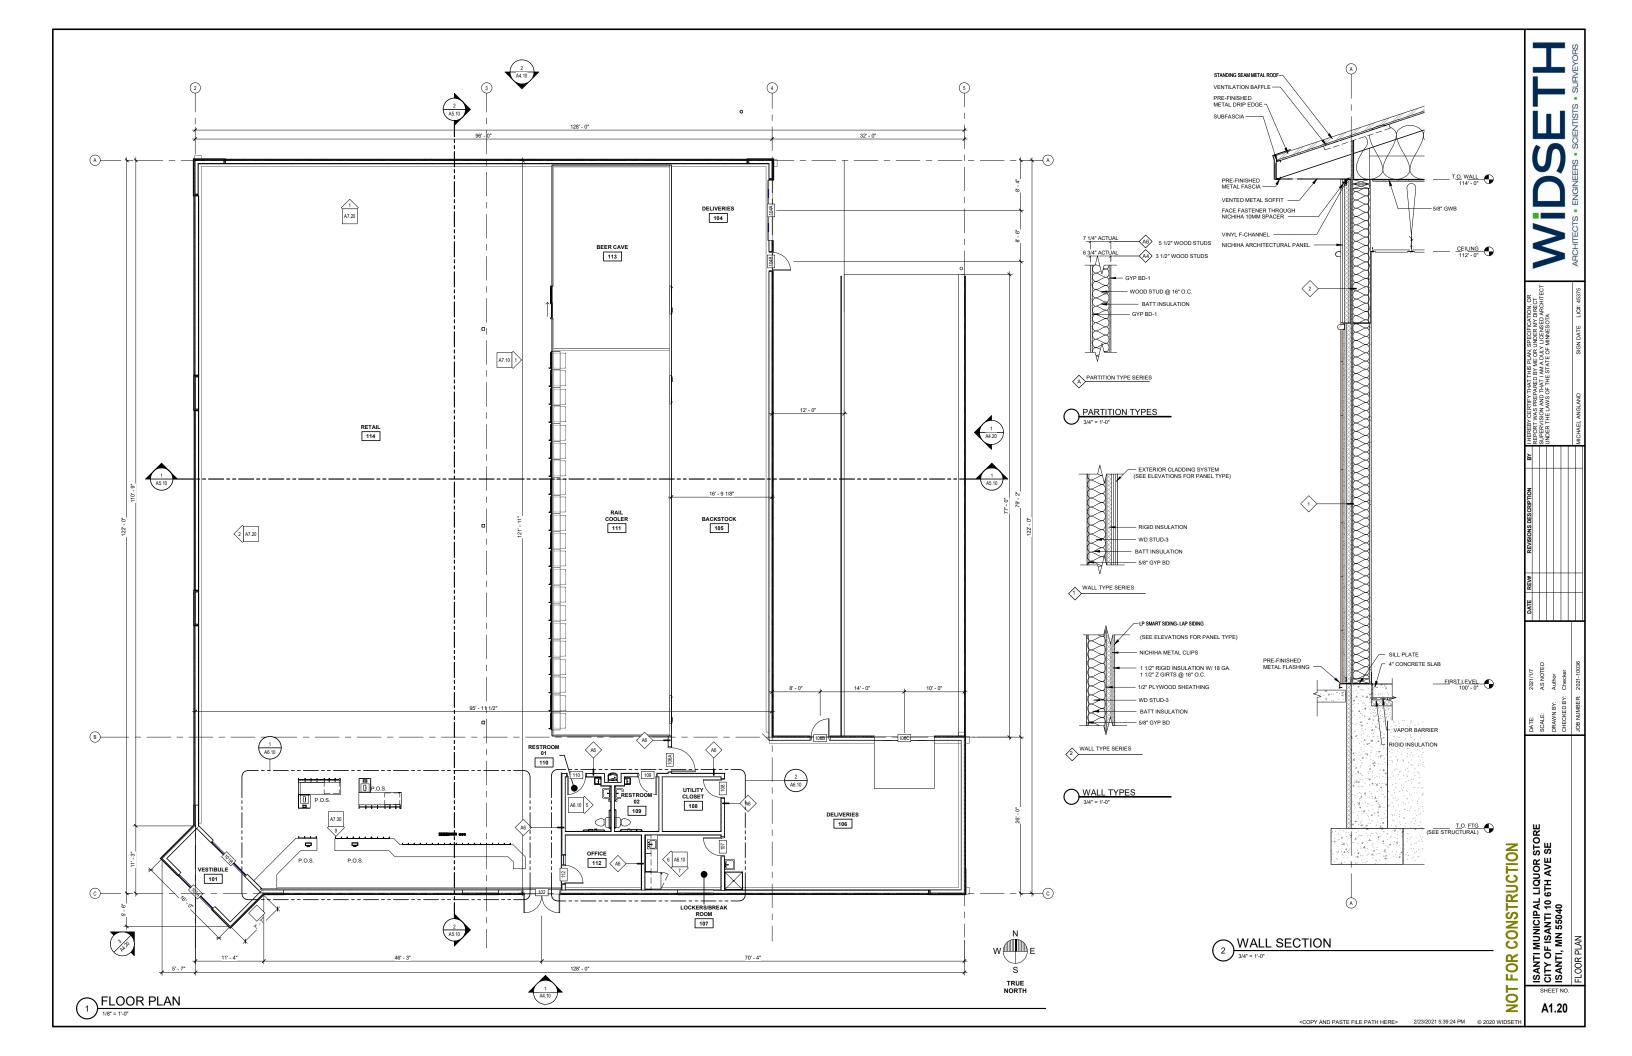

### **Background:**

The City is requesting site plan approval for a new 12,710 square foot liquor store at 10 6<sup>th</sup> Ave SE. The Planning Commission held a public hearing on March 2, 2021. No one from the public was present at the public hearing for this item. The Planning Commission recommends approval 6-0.

The building is comprised of LP Smart Siding -Lap Siding, LP Smart Siding- Stucco Panel, Architectural block, Brick, Rock Face CMU, Composite Deck Board, and a standing seam metal roof. The building has combined materials to make a visually pleasing design. Two or more of the materials have been used that are required and other comparable materials are also used.

## Parking and Driveways

Parking lots and drive aisles shall be setback a minimum of 10 feet from front, rear, and side yards. As proposed the site plan meets this requirement. Retail uses require a minimum of one parking space per 250 square feet of gross floor area. The building is 12,710 square feet when removing storage and delivery areas, the floor area used to determine parking is 10,430 square feet; which requires 41 parking spaces. The site plan provides 26 regular parking stalls, 6 drive up stalls and 12 trailer parking stalls for a total of 44 parking stalls, 3 of which are accessible.