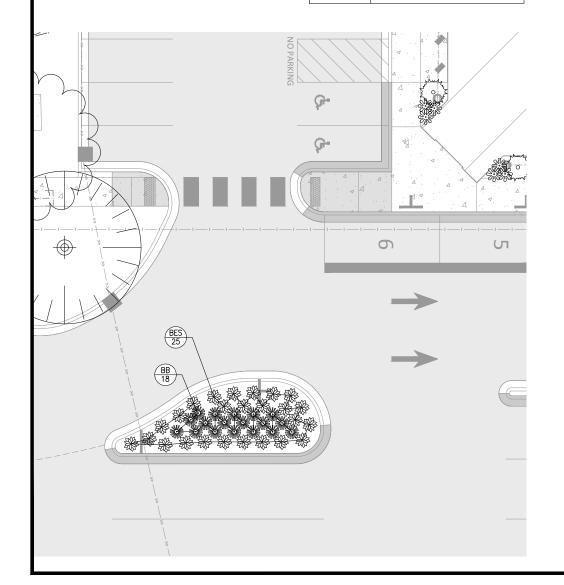

## Landscape Requirements

All properties shall provide one tree per 5- feet of lot frontage. *The landscape plan provides* 6 *trees meeting the minimum planting size. The trees consist of three different species of shade trees.*Sprinkler systems shall be provided as part of each new development for all landscaped areas, except those areas on the property that will be preserved in their natural state. *This requirement is met.* 

All open areas of a lot which are not used or improved for required building areas, parking areas, building expansion areas, drives, sidewalks, storage, or similar hard surface materials shall be landscaped with a combination of sod, overstory trees, understory trees, shrubs, flowers, ground cover materials and/or other similar site design features or materials in a quantity acceptable to the City. The landscape plan provides a mixture of trees, perennials, and ornamental grasses. Areas that are disturbed that are not landscaped will be either established lawn or maintained as natural areas.