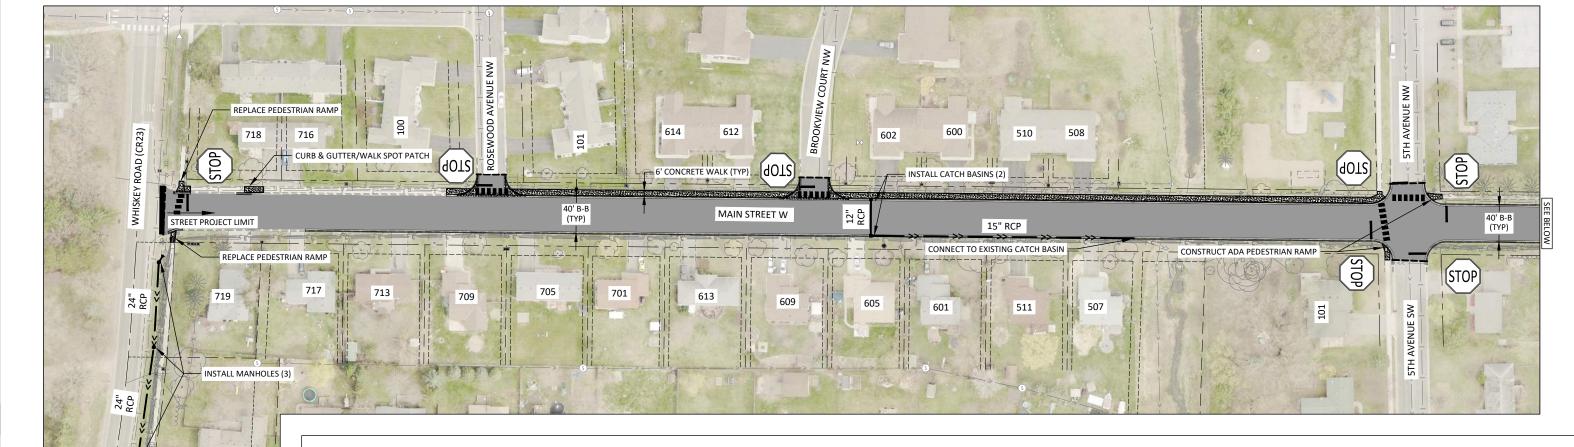

## **City Engineer Jason Cook**

- 5. Main Street Construction-Preliminary Engineering Report
  - **a.** Resolution 2021-XXX Receiving Feasibility Report and Calling for Hearing on the Main Street Reconstruction Project
  - **b.** Resolution 2021-XXX Authorizing Preparation of Plans on the Main Street Reconstruction Project
  - **c.** Resolution 2021-XXX Authorizing Engineering Services for the Whiskey Road Storm Water Improvements