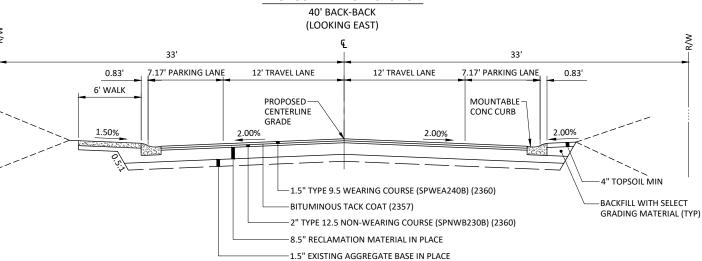

STAY IN SAME LOCATION ON BOTH SIDES OF THE STREET
- 2. 6' WALK ON NORTH SIDE OF THE STREET PROPOSED TO REMAIN IN SAME LOCATION
- 3. PEDESTRIAN RAMPS WITHIN THE PROJECT AREA THAT ARE NOT ADA COMPLIANT WILL BE RECONSTRUCTED
- 4. CURB AND GUTTER WILL BE MOUNTABLE STYLE



Appendix D: TYPICAL SECTIONS



① NOTE:
CURB SHALL BE PLACED IN A TILTED POSITION AS SUCH

PROPOSED MOUNTABLE

**CONCRETE CURB & GUTTER** 

NOT TO SCALE

THE FLOWLINE WHEN MEASURED ON A LEVEL PLANE



- 1. BACK OF CURB PROPOSED TO STAY IN SAME LOCATION ON BOTH SIDES OF THE STREET
- 2. 6' WALK ON NORTH SIDE OF THE STREET PROPOSED TO REMAIN IN SAME LOCATION
- PEDESTRIAN RAMPS WITHIN THE PROJECT AREA THAT ARE NOT ADA COMPLIANT WILL BE RECONSTRUCTED
- 4. CURB AND GUTTER WILL BE MOUNTABLE STYLE



#### PROPOSED TYPICAL SECTION



- OUTSIDE EDGE IN SAME LOCATION AS CURRENT WALK
- 3. 3' 4" TURF BOULEVARD PROPOSED BETWEEN THE WALK AND THE BACK OF
- 4. PEDESTRIAN RAMPS WITHIN THE PROJECT AREA THAT ARE NOT ADA COMPLIANT WILL BE RECONSTRUCTED
- 5. CURB AND GUTTER WILL BE MOUNTABLE STYLE

## ALTERNATE TYPICAL SECTION NOTES:





- CURB ON THE NORTH SIDE OF THE STREET

#### 36' FACE-FACE (LOOKING EAST) 30.68 35.32 7' PARKING LANE 0.83' 11' TRAVEL LANE 11' TRAVEL LANE 7' PARKING LANE 5' WALK \_3.33' BLVD MOUNTABLE-PROPOSED CENTERLINE CONC CURB GRADE 1.50% 2.00% 2.00% 2 00% -4" TOPSOIL MIN -1.5" TYPE 9.5 WEARING COURSE (SPWEA240B) (2360) -BACKFILL WITH SELECT -BITUMINOUS TACK COAT (2357) GRADING MATERIAL (TYP) -2" TYPE 12.5 NON-WEARING COURSE (SPNWB230B) (2360) -8.5" RECLAMATION MATERIAL IN PLACE -1.5" EXISTING AGGREGATE B