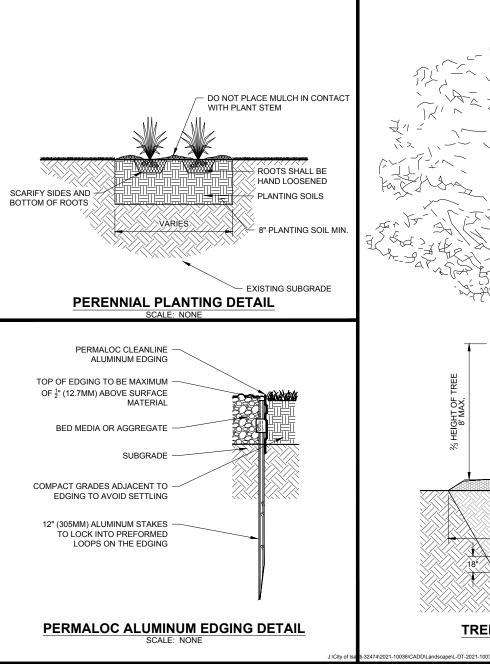

### PLANTING NOTES

- LANDSCAPE CONTRACTOR SHALL LAY OUT PLANT MATERIAL PER PLAN AND FACE TO GIVE BEST APPEARANCE OR RELATION TO ADJACENT PLANTS, STRUCTURES OR VIEWS. CONTRACTOR TO OBTAIN APPROVAL FROM ARCHITECT PRIOR TO INSTALLATION
- PLANT LOCATIONS ARE DIAGRAMMATIC AND MAY BE ADJUSTED IN THE FIELD AT THE ARCHITECT'S REQUEST PRIOR TO INSTALLATION. OBTAIN APPROVAL OF PLANT LAYOUT FROM ARCHITECT PRIOR TO PLANTING.
- 3. MULCH AREAS IDENTIFIED ARE TO RECEIVE 3" OF BLACK RUBBERIZED MULCH OVER 4
  OZ. WEED FABRIC, DEWITT "WEED BARRIER" OR APPROVED EQUAL.

  4. ALL NEWLY PLANTED MATERIAL SHALL BE THOROUGHLY SOAKED WITH WATER WITHIN
- 3 HOURS OF PLANTING
- THIRTY DAYS AFTER PLANTING, CONTRACTOR SHALL RE-STAKE AND STRAIGHTEN TREES AS NECESSARY.
- LANDSCAPE CONTRACTOR SHALL THOROUGHLY LOOSEN ANY COMPACTED SUBGRADES PRIOR TO PLACING TOPSOIL, TO A MINIMUM DEPTH OF 10". ROLL SUBGRADES TO PREVENT SETTLING.
- CONTRACTOR WILL RE-USE EXISTING TOPSOIL FROM SITE AND BRING TO FINISH GRADE WITH 4" OF TOPSOIL IN ALL LAWN AREAS, AND 12" OF TOPSOIL IN ALL PLANTING BED NOT ADJACENT TO BUILDING.
- LANDSCAPE CONTRACTOR SHALL REMOVE SOD, CONTAMINATED SOILS, MISCELLANEOUS WASTE MATERIALS FROM AREAS TO BE PLANTED AND SEEDED. CONTRACTOR SHALL LOOSEN COMPACTED SUBSOILS BY TILLING AND IMPORT NEW TOPSOIL AS REQUIRED TO RESTORE GRADES AND MAINTAIN POSITIVE DRAINAGE AWAY FROM THE BUILDING. VERIFY FINAL LIMITS OF AREAS WITH ARCHITECT PRIOR TO COMMENCING, OPERATIONS.
- 9. KEEP ALL PLANT MATERIALS MOIST AND SHADED UNTIL PLANTED.

  10. NO PLANT MATERIAL SUBSTITUTIONS WILL BE ACCEPTED UNLESS APPROVAL IS GRANTED BY THE ARCHITECT TO THE LANDSCAPE CONTRACTOR PRIOR TO THE SUBMISSION OF BID.

  11. PLANT MATERIALS TO BE INSTALLED PER PLANT DETAILS.
- PLANT MATERIALS SHALL BE FERTILIZED UPON INSTALLATION WITH DRIED BONE MEAL, OR OTHER APPROVED FERTILIZER MIXED IN WITH THE PLANTING SOIL PER THE MANUFACTURER'S INSTRUCTIONS OR MAY BE TREATED FOR SUMMER AND FALL INSTALLATION WITH AN APPLICATION OF GRANULAR 10-0-5 OF 10 OZ. PER 2.5" CALIPER TREE AND 6 OZ. PER SHRUB.

  13. PLANTING AREAS RECEIVING PERENNIALS SHALL RECEIVE A MINIMUM OF 18" DEPTH
- OF PLANTING SOIL CONSISTING OF 45 PARTS TOPSOIL, 45 PARTS SCREENED COMPOST AND 10 PARTS SAND.

  14. PERENNIAL AND SHRUB BEDS ARE TO RECEIVE APPLICATION OF PRE EMERGENT
- HERBICIDE (PREIN OR APPROVED EQUAL) FOLLOWED BY 3" DEEP MULCH.

  15. LANDSCAPE CONTRACTOR SHALL WARRANTY NEW PLANT MATERIAL THROUGH ONE CALENDAR YEARS FROM DATE OF SUBSTANTIAL COMPLETION.
- 16. CONTRACTOR SHALL HAVE SUFFICIENT WATERING EQUIPMENT AND/OR FORCES
  AVAILABLE TO COMPLETELY WATER ALL PLANT MATERIALS ONCE EACH WEEK THROUGH THE WARRANTY PERIOD. WATERING INTERVALS SHALL BE VARIED AND BASED ON PREVAILING MOISTURE AND WEATHER CONDITIONS.