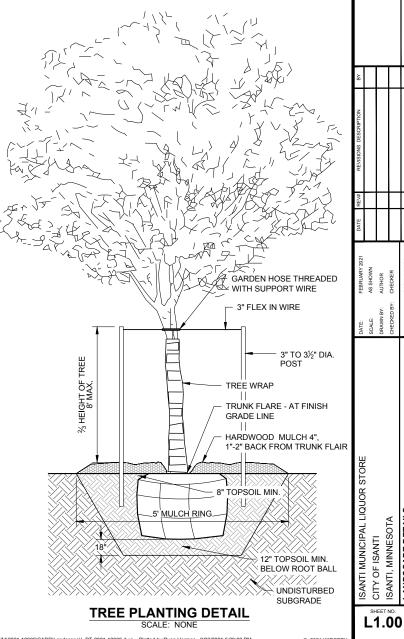

### **GENERAL NOTES**

- REMOVE ALL BURLAP FROM THE TOP OF ROOT BALL. REMOVE ALL GREEN TREATED BURLAP. REMOVE ALL PLANT IDENTIFICATION TAGS FROM ALL PLANT MATERIALS.
- KEEP ALL PLANT MATERIALS MOIST AND SHADED UNTIL PLANTED. FOR CONTAINER PLANTS: MAKE 4 TO 5 VERTICAL CUTS IN ROOT BALL AFTER PLANT HAS BEEN REMOVED. MAKE CUTS 1/2" DEEP. PLANT IMMEDIATELY.
- SPREAD MULCH SO THAT IT IS NOT IN CONTACT WITH WOODY BASE OF PLANT.
  MULCH AT BASE OF TREES 5'-0" DIAMETER RING WHERE TREES ARE LOCATED IN OPEN GRASS AREAS.
- GRASS AREAS.

  6. THESE NOTES ARE FOR GENERAL REFERENCE IN CONJUNCTION WITH DETAILS,
  ADDENDA AND CHANGE ORDERS ASSOCIATED WITH THE CONTRACT DOCUMENTS.

  7. LANDSCAPE CONTRACTOR SHALL COORDINATE ALL WORK WITH OTHER TRADES PRIOR TO INSTALLATION.

  8. LANDSCAPE CONTRACTOR SHALL BECOME FAMILIAR WITH THE LOCATION OF ALL
- EXISTING AND FUTURE UNDERGROUND SERVICES AND IMPROVEMENTS WHICH MAY CONFLICT WITH WORK TO BE DONE.
  FINE GRADING AND EDGING SHALL BE APPROVED PRIOR TO PLANTING OPERATIONS.
- PLANT MATERIAL SHALL NOT BE INSTALLED IN AN AREA WHICH WILL CAUSE HARM TO ADJACENT STRUCTURES. NOTIFY THE ARCHITECT SHOULD CONFLICTS ARISE.
   UNLESS OTHERWISE NOTED, FINISH GRADE OF PLANTING AREAS SHALL BE 2" BELOW
- ADJACENT PAVING. TAPER 3" DEPTH MULCH TOP DRESSING TO 1/2" BELOW ADJACENT PAVING (1 1/2" DEPTH) WITHIN 2" OF PAVING.

  12. ALL EXISTING TREES, SHRUBS, VINES AND GROUND COVERS TO REMAIN SHALL BE
- PROTECTED. ANY DAMAGE CAUSED BY CONTRACTOR'S WORK OR NEGLIGENCE SHALL BE REPLACED OR REPAIRED AT THE CONTRACTORS EXPENSE TO THE SATISFACTION
- 13. LANDSCAPE CONTRACTOR SHALL ASSURE COMPLIANCE WITH APPLICABLE CODES AND REGULATIONS GOVERNING THE WORK AND MATERIALS SUPPLIED.

  14. LANDSCAPE CONTRACTOR SHALL PROTECT EXISTING ROADS, CURB AND GUTTER,
- TRAILS, TREES, LAWNS AND SITE ELEMENTS DURING CONSTRUCTION. DAMAGE TO THESE ITEM SHALL BE REPAIRED AT NO COST TO OWNER.

  15. UNDERGROUND SERVICES SHALL BE INSTALLED SO THAT TRENCHES DO NOT CUT
- THROUGH ROOT SYSTEMS OF EXISTING TREES TO REMAIN.

  16. LANDSCAPE CONTRACTOR SHALL REVIEW THE SITE FOR DEFICIENCIES IN SITE CONDITIONS WHICH MIGHT NEGATIVELY AFFECT PLANT MATERIALS ESTABLISHMENT SURVIVAL OR WARRANTY. UNDESIRABLE SITE CONDITIONS SHALL BE BROUGHT TO THE ATTENTION OF THE ARCHITECT PRIOR TO BEGINNING OF WORK.
- LANDSCAPE CONTRACTOR IS RESPONSIBLE FOR ONGOING MAINTENANCE OF NEWLY INSTALLED MATERIALS UNTIL TIME OF SUBSTANTIAL COMPLETION. REPAIR OF ACTS OF VANDALISM OR DAMAGE WHICH MAY HAVE OCCURRED PRIOR TO SUBSTANTIAL COMPLETION SHALL BE THE RESPONSIBILITY OF THE CONTRACTOR
- EXISTING TREES OR SIGNIFICANT SHRUB MASSING FOUND ON SITE SHALL BE
   PROTECTED AND SAVED UNLESS NOTED TO BE REMOVED OR ARE LOCATED IN AN AREA TO BE GRADED. QUESTIONS REGARDING EXISTING PLANT MATERIALS SHALL BE BROUGHT TO THE ATTENTION OF THE ARCHITECT PRIOR TO REMOVAL.

  19. EXISTING TREES TO REMAIN, UPON DIRECTION OF ARCHITECT, SHALL BE FERTILIZED
- AND PRUNED TO REMOVE DEAD WOOD, DAMAGED AND RUBBING BRANCHES.

  20. SYMBOLS ON PLAN DRAWING TAKE PRECEDENCE OVER SCHEDULES IF DISCREPANCIES IN QUANTITIES EXIST. DETAILS TAKE PRECEDENCE OVER NOTES.
- IN QUANTITIES EAIDT. DETAILS TAKE PRECEDIENCE OVER NOTES.

  21. IT IS CONTRACTOR'S RESPONSIBILITY TO SALVAGE TREES INDICATED ON PLAN, VERIFY EXACT PLANT TYPE, KEEP MOIST AND IN GOOD CONDITION DURING CONSTRUCTION, AND REPLANT ACCORDING TO PLANTING PLAN.