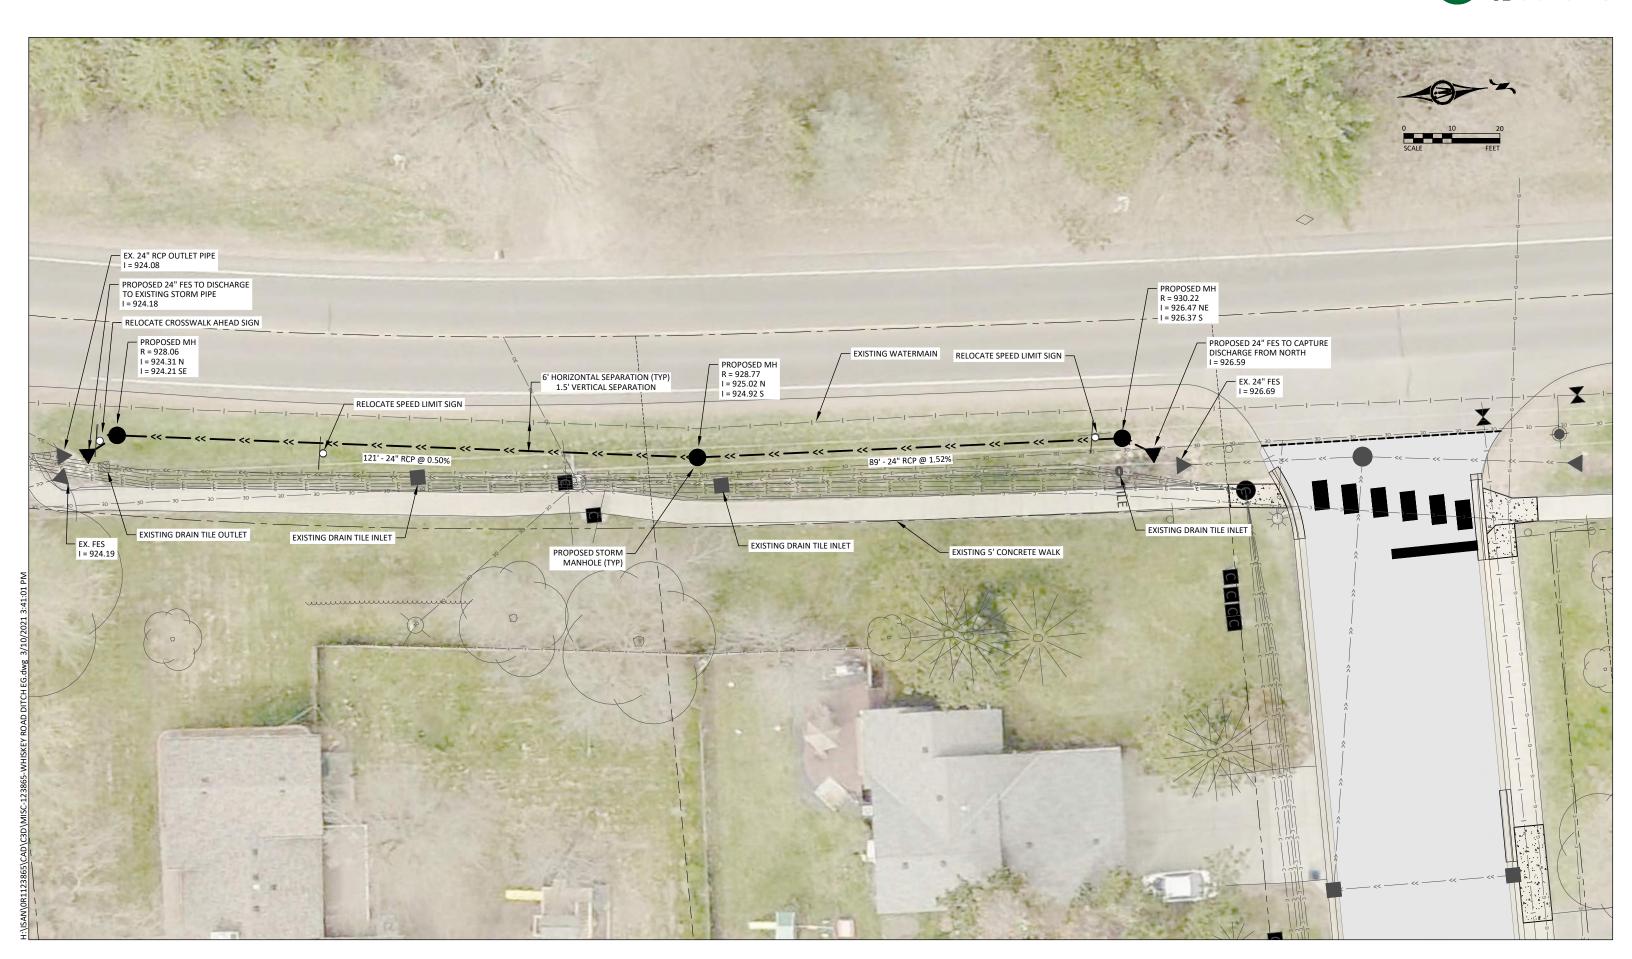

4. PEDESTRIAN RAMPS WITHIN THE PROJECT AREA THAT ARE NOT ADA COMPLIANT WILL BE RECONSTRUCTED
- 5. CURB AND GUTTER WILL BE MOUNTABLE STYLE

## ALTERNATE TYPICAL SECTION NOTES:





- CURB ON THE NORTH SIDE OF THE STREET

#### 36' FACE-FACE (LOOKING EAST) 30.68 35.32 7' PARKING LANE 0.83' 11' TRAVEL LANE 11' TRAVEL LANE 7' PARKING LANE 5' WALK \_3.33' BLVD MOUNTABLE-PROPOSED CENTERLINE CONC CURB GRADE 1.50% 2.00% 2.00% 2 00% -4" TOPSOIL MIN -1.5" TYPE 9.5 WEARING COURSE (SPWEA240B) (2360) -BACKFILL WITH SELECT -BITUMINOUS TACK COAT (2357) GRADING MATERIAL (TYP) -2" TYPE 12.5 NON-WEARING COURSE (SPNWB230B) (2360) -8.5" RECLAMATION MATERIAL IN PLACE -1.5" EXISTING AGGREGATE BASE IN PLACE

ALTERNATE TYPICAL SECTION

Appendix E: WHISKEY ROAD (CR 23) PROPOSED DRAINAGE IMPROVEMENTS

ISANTI, MN





Appendix F: PARCEL OWNERSHIP & ASSEABLE FRONTAGE









### OPINION ON PROBABLE COST

MAIN STREET RECONSTRUCTION
ISANTI, MN
BMI PROJECT NUMBER - 0R1 123865



Real People. Real Solutions.

| BMI PRO                                    | ECT NUMBER - 0R1.123865                                                                                                                           |           |            | ı           | 1           |              |          | real People. | Real Solutions.  Date: 3/10/2021 |
|--------------------------------------------|---------------------------------------------------------------------------------------------------------------------------------------------------|-----------|------------|-------------|-------------|--------------|----------|----------