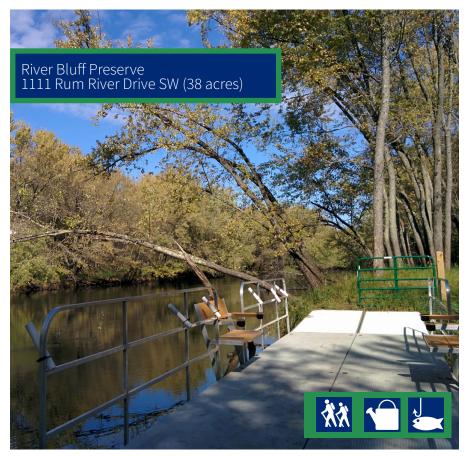

- 6. Whisper Ridge Park 795 3rd Ave SW
- 7. VFW Park Palomino Rd SE & Railroad Ave SE
- **8. Isanti Hills Neighborhood Park** 518 Dogwood St SW
- **9. River Bluff Preserve** 1111 Rum River Dr SW a. Isanti Community Garden
- 10. Rum River Meadows Park -
  - 1108 South Passage SW
- 11. Academy Park 901 6th Ave Ct NE