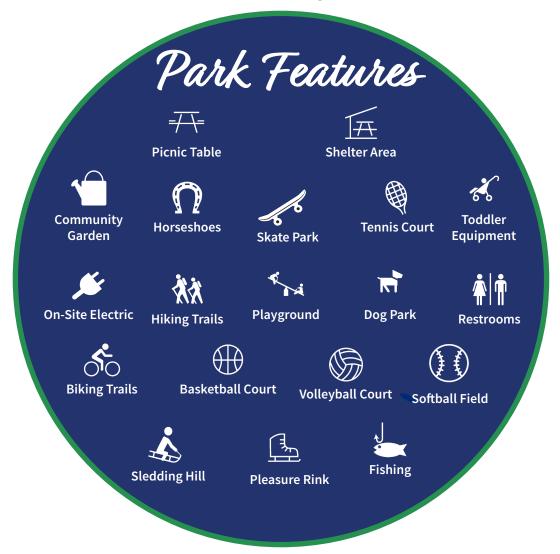

# PARK AMENITIES

The City of Isanti has parks and trails to suit everyone's needs! From scenic trails to playgrounds and picnic areas, you can find a great place to get outside.

Browse the list of parks in this brochure, then get out and explore them for yourself!