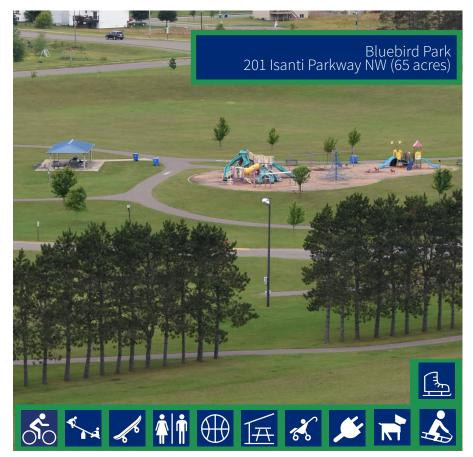

### CITY PARK ATHLETIC FACILITIES

Academy Park
Tennis Court
901 - 6th Ave Ct NE

Bluebird Park
Outdoor Pleasure Rink, Skate
Park, Basketball Court
201 Isanti Pkwy NW

Mattson Park
Tennis Court &
Basketball Court
311 - 5th Ave NW