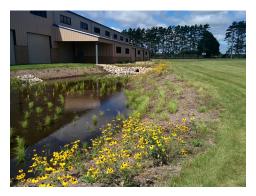

#### **GROW WITH US**

Isanti Community Garden

1111 Rum River Dr SW
Isanti, MN 55040
Grow your own garden.
10'x10' plots and raised beds available for indivduals to plant a garden.

**Rain Garden Incentive Program** 

City residents can apply to receive reimbursements of 50%, up to \$500, for the costs to install a rain garden.