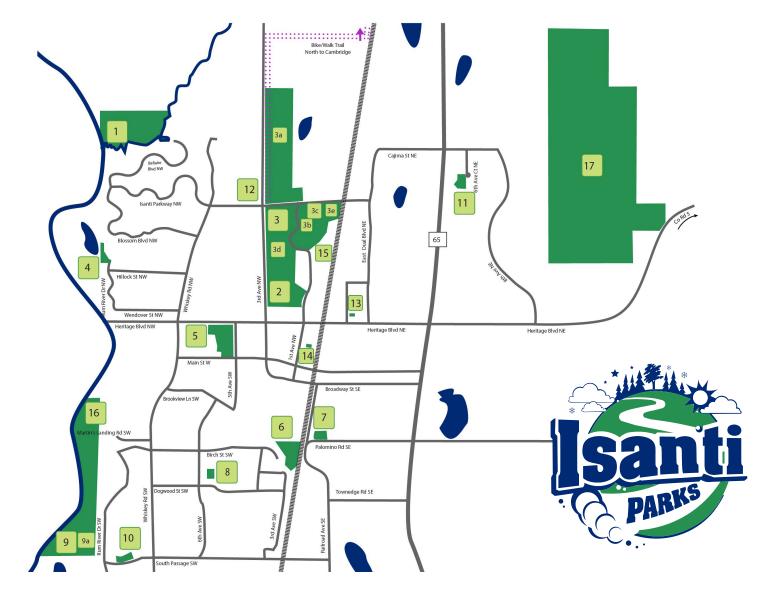

#### **City Parks**

- 1. Legacy Park 1043 Bellaire Blvd NW
- 2. Unity Park 420 3rd Ave NW
- 3. Bluebird Park 201 Isanti Parkway NW
  - a. Soccer Complex
  - b. Skate Park & Pleasure Rink
  - c. Isanti Indoor Arena (Home of Rum River BMX)
  - d. Redbirds Baseball Field
  - e. Dog Park
- 4. Riverside Park 503 Rum River Dr NW
- 5. Mattson Park 311 5th Ave NW

- 6. Whisper Ridge Park 795 3rd Ave SW
- 7. VFW Park Palomino Rd SE & Railroad Ave SE
- **8. Isanti Hills Neighborhood Park** 518 Dogwood St SW
- **9. River Bluff Preserve** 1111 Rum River Dr SW a. Isanti Community Garden
- 10. Rum River Meadows Park -
  - 1108 South Passage SW
- 11. Academy Park 901 6th Ave Ct NE

#### **City Facilities**

- **12. Cambridge-Isanti Bike/Walk Trail** Isanti Parkway NW & 3rd Ave NW
- 13. Farmer's Market
- 14. Isanti Community Center 208.5 1st Ave NW Community Recreation
- 15. Isanti Civic Arena 600 1st Ave NW
- **16. Martin's Landing** (DNR Landing) Martin's Landing Road NW
- 17. Sanbrook Golf Course 1261 Heritage Blvd NE